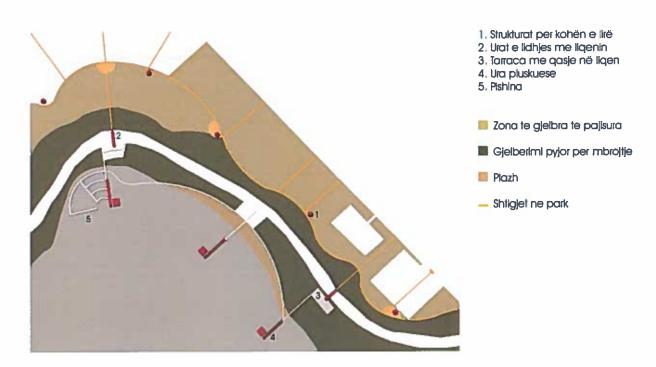

Për arritjen e Objektivit Strategjik 1 janë përcaktuar Programet Strategjike si më poshtë:

| PROGRAMI   |  |
|------------|--|
| STRATEGJIK |  |

VEPRIMI/PROJEKTI

|                                                       | SEKRE                                                                                                 |
|-------------------------------------------------------|-------------------------------------------------------------------------------------------------------|
| 1.A Rritja e cilesise<br>urbane Bashkia Kukes         | 1. Rekuperimi i rrjetit te infrastruktures nentokesore                                                |
|                                                       | 2. Zhvillimi i infrastruktures shendetesore baze                                                      |
|                                                       | 3. Vieresimi i bulevardit (PROJEKT PILOT)                                                             |
|                                                       | 4. Rikualifikimi I lidhjes ndermjet hotelit dhe qendres (PROJEKT PILOT)                               |
|                                                       | 5. Vleresimi/kualifikimi i zones se molit (PROJEKT PILOT)                                             |
|                                                       | 6. Kualifikimi I qendres se Shishtavecit (PROJEKT PILOT)                                              |
|                                                       | 7. Perkufizimi I sherbimeve miimale baze sipas rangut te qendrave te banuara                          |
|                                                       | 8. Zhvillimi policentrik dhe percaktimi I zonave urbane prioritare                                    |
| 1.B Vieresimi I zonave te<br>braktisura /te pabanuara | 1. Rikualifikimi i zonave industriale te braktisura (rilindje urbane) (PROJEKT PILOT)                 |
|                                                       | 2. Rikualifikimi I hotelit te braktisur KUKES                                                         |
|                                                       | 3. Vleresimi I zones nentokesore te ndertuar (PROJEKT PILOT)                                          |
|                                                       | 4. Lidhja e zones se rigjeneruar (zona industrial e braktisur ) me zonen qendrore dhe sistemin rrugor |
| 1.C Zvogelimi I<br>abuzivizmit ne lagjet              | Hedhja ne harta e sherbimeve,infrastruktures egzistuese,formale dhe informale.                        |
| joformale                                             | 2. Banesat sociale                                                                                    |
|                                                       | 3. Rregulla per permiresimin e lagjeve informale                                                      |

Për arritjen e Objektivit Strategjik 3 janë përcaktuar Programet Strategjike si më poshtë:

| PROGRAMI<br>STRATEGIJK                       | VEPRIMI/PROJEKT                                                                                                         |
|----------------------------------------------|-------------------------------------------------------------------------------------------------------------------------|
| 3.A Përmirësimi i<br>menaxhimit të mjedisit. | 1. Parandalimi i rrezikut të ndotjes te ajrit dhe ujit si pasojë e shfrytëzimit të mineraleve                           |
|                                              | 2. Krijimi dhe konsolidimi i i korridoreve ekologjike përgjatë luginave dhe përgjatë sistemit<br>të zonave të mbrojtura |
|                                              | 3. Krijimi i një sistemi monitorimi të mjedisit                                                                         |
|                                              | 4. Brezat e mbrojtjes për të kufizuar fenomenin e shpyllëzimit                                                          |
|                                              | 5. Krijimi i zonave mbrojtëse përreth zonave të rrezikshme                                                              |
|                                              | 6. Ndërtimi i kapaciteteve në menaxhimin e mjedisit dhe monitorimin e zonave të mbrojtura                               |
| 3.B Vleresimi i<br>trashëgimisë natyrore     | Sistemimi dhe përmirësimi i zones pergjate plazhit (PROJEKT PILOT)                                                      |
| dhe kulturore edhe për<br>turizmin           | 2. Vleresim turistik i zonës malore në kufirin ndërmjet Kosovës dhe Maqedonisë                                          |
|                                              | (PROJEKT PILOT)                                                                                                         |
|                                              | 3. Sistemimi i zonës pyjore pergjate liqenit                                                                            |
| 3.C Zhvillim i<br>qëndrueshëm i              | 1. Menaxhimi më i mirë i ciklit të ujrave (PROJEKT PILOT: Depuratori)                                                   |
| burimeve natyrore dhe energjisë              | 2. Regjistrimi dhe gjeoreferencimi i hidrocentraleve ekzistues.                                                         |
| chetalise                                    | 3. Sistemi i tarifimit i lehtësuar për konsumin e energjisë                                                             |
|                                              | 4. Vleresimi i shfrytëzimit të hidrocentraleve dhe të minierave                                                         |