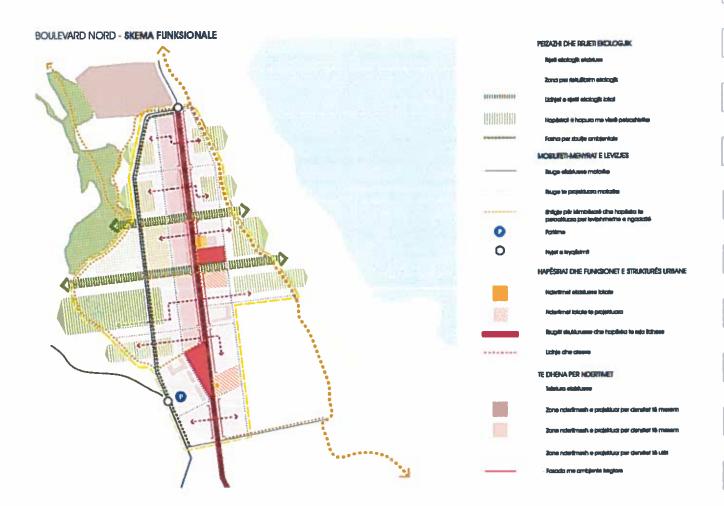

dhe sociale, që kanë për qëllim zbutjen e problemeve të strehimit, me riformulimin e hapësirave të banimit apo punes dhe krijimin e qendrave të reja të trajnimit për mbrojtjen dhe zhvillimin e njohurive të punimit artizanal lokal. Veprimet rigeneruese urbane nderhyjne edhe në ristabilizimin ambjental të tokës dhe ne rilidhjen ekologjike e peizazhistike te lagjes me peizazhin përreth lumit.

#### NDERHYRJE TË NDËRLIDHURA

- Forcimi i levizjes automobilistike te rende ne Rrugen e Kukësit te Vjetër
- Zbritje deri tek zonat perreth, perimetralisht i rruges me vlerë peizazhistike
- Forcimi i brezit ekologjik në zonat perreth

#### **PARAKUSHTE OSE PROBLEMATIKA PER TU ELIMINUAR:**







 Rehabilitimi i tokave qe jane perdorur nga aktivitete te meparshme prodhuese me ndikim të lartë ambjental



Figura 6: Bulevard Nord – Skema Funksionale











Figura 7: Skema e Strukturave

# 3.8.2 Bulevardi Kryesor-Qender

#### **OBJEKTIVAT SPECIFIKE:**

Rikonfigurimi i aksit urban Kukesi Ri në segmentin ndermjet Rilindja dhe Mulliri, me qëllim të ndërtimit të një aksi të ri urban që te kualifikoje zonën perreth.

- Riorganizimi i zonës së tregut
- riorganizimi dhe futja e hapësirave të reja për aktivitetet private (tregtare, restaurim ...)
- rizhvillimi i ndërtesave ekzistuese të banimit që kanë pamje nga Kukesi Ri
- riorganizimi i rrugëve
- përmirësimi i cilësisë së mjedisit dhe ekologjike duke përfshirë zona të reja te pyllëzuara dhe rikualifikimi
   i hapësirave të hapura perkatese, si publike dhe private

Nderhyra parashikon përcaktiminn e katër instrumenteve të implementimit: dy pro