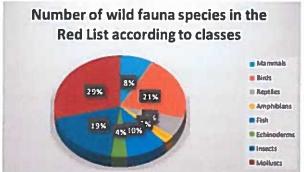

#### <u>Sektori i Mjedisit:</u>

- Projekt Ligji për "Administrimin e Fondit Pyjor dhe Kullosor Kombëtar në Republikën e Shqipërisë"
- Ligji Nr. 68/2014 për disa shtesa dhe ndryshime në Ligjin Nr. 9587, datë 20.07.2006 "Për mbrojtjen e biodiversitetit"
- Ligji Nr.10 431, datë 09/06/2011 "Për mbrojtjen e mjedisit"
- Ligji Nr. 7/2014 "Për shpalljen e moratoriumit të gjuetisë në Republikën e Shqipërisë"
- Ligji Nr. 8905. datë 06.06.2002 "Për mbrojtjen e mjedisit detar nga ndotja dhe dëmtimi"
- Ligji Nr. 8906, datë 06.06.2002 "Për zonat e mbrojtura"
- Ligji për mbrojtjen e liqeneve ndërkufitare
- Ligji Nr.9587, datë 20.07.2006 "Për mbrojtjen e biodiversitetit"
- Ligji për mbrojtjen e faunës së egër
- Ligji Nr. 162/2014 "Për mbrojtjen e cilësisë së ajrit në mjedis"
- Ligji Nr.10 431, datë 09.06.2013 "Për mbrojtjen e mjedist "
- Ligji Nr. 111/2012 "Për menaxhimin e integruar të burimeve ujore"
- Ligji nr. 10 463, datë 22.9. 2011 "Për menaxhimin e integruar të mbetjeve"
- Vendim Nr.123, datë 17.02.2011 "Për miratimin e planit kombëtar të veprimit për menaxhimin e zhurmave në mjedis"
- Vendim Nr.229 datë 23.04.2014 "Për miratimin e rregullave për transferimin e mbetjeve jo të rrezkshme dhe informacionit që duhet të përfshihet në dokumentin e transferimit"
- Vendim Nr.418 datë 25.06.2014 "Për grumbullimin e diferencuar të mbetjeve në burim"
- Vendim Nr.682, datë 02.11.2005 për shpalljen e lumit Buna fhe territoreve ligatinore përreth tij
   "Peisazh ujor/tokësor i mbrojtur"
- Vendim Nr.683, datë 02.11.2005 "Për shpalljen e kompleksit ligatinor të liqenit të Shkodrës e të zonës së lumit Buna, zonë natyrore vecanërisht e mbrojtur dhe përfshirjen e tij në listën e ligatinave me rëndësi ndërkombëtare, vecanërisht si habitate të shpendëve ujorë"
- Vendim Nr. 435 datë 08.06.2016 për disa ndryshime dhe shtesa në vendimin nr. 1374, datë 10.10.2008, të Këshillit të Ministrave "Për përcaktimin e rregullave dhe te procedurave qe ndiqen për heqjen, shtimin dhe ndryshimin e destinacionit të fondit kullosor"