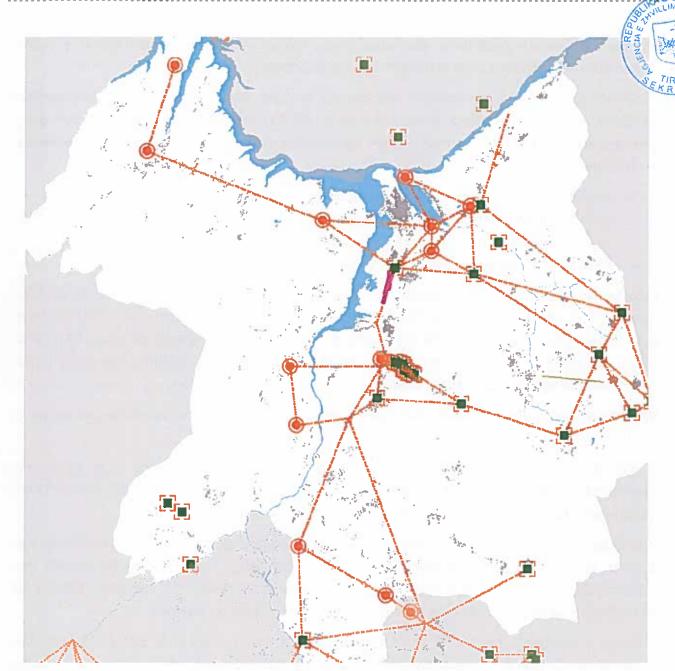

Figura 1: Strategjia Territoriale per Kukesin

Në përmbushje të këtij vizioni, janë hartuar 4 objektiva strategjikë, të cilët synojnë të specifikojnë fokusin e zhvillimit të Bashkisë gjatë viteve të ardhshme. Është synuar që objektivat strategjike të jenë të prekshme, specifike dhe të monitorueshme, për të siguruar zbatueshmërinë e tyre. Për këtë arsye, janë përcaktuar