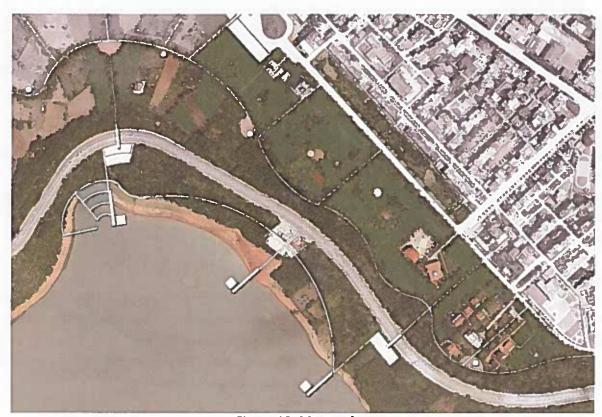

Për arritjen e Objektivit Strategjik 1 janë përcaktuar Programet Strategjike si më poshtë:

| PROGRAMI   |  |
|------------|--|
| STRATEGJIK |  |

VEPRIMI/PROJEKTI

|                                                       | SEKRE                                                                                                 |
|-------------------------------------------------------|-------------------------------------------------------------------------------------------------------|
| 1.A Rritja e cilesise<br>urbane Bashkia Kukes         | 1. Rekuperimi i rrjetit te infrastruktures nentokesore                                                |
|                                                       | 2. Zhvillimi i infrastruktures shendetesore baze                                                      |
|                                                       | 3. Vieresimi i bulevardit (PROJEKT PILOT)                                                             |
|                                                       | 4. Rikualifikimi I lidhjes ndermjet hotelit dhe qendres (PROJEKT PILOT)                               |
|                                                       | 5. Vleresimi/kualifikimi i zones se molit (PROJEKT PILOT)                                             |
|                                                       | 6. Kualifikimi I qendres se Shishtavecit (PROJEKT PILOT)                                              |
|                                                       | 7. Perkufizimi I sherbimeve miimale baze sipas rangut te qendrave te banuara                          |
|                                                       | 8. Zhvillimi policentrik dhe percaktimi I zonave urbane prioritare                                    |
| 1.B Vieresimi I zonave te<br>braktisura /te pabanuara | 1. Rikualifikimi i zonave industriale te braktisura (rilindje urbane) (PROJEKT PILOT)                 |
|                                                       | 2. Rikualifikimi I hotelit te braktisur KUKES                                                         |
|                                                       | 3. Vleresimi I zones nentokesore te ndertuar (PROJEKT PILOT)                                          |
|                                                       | 4. Lidhja e zones se rigjeneruar (zona industrial e braktisur ) me zonen qendrore dhe sistemin rrugor |
| 1.C Zvogelimi I<br>abuzivizmit ne lagjet              | Hedhja ne harta e sherbimeve,infrastruktures egzistuese,formale dhe informale.                        |
| joformale                                             | 2. Banesat sociale                                                                                    |
|                                                       | 3. Rregulla per permiresimin e lagjeve informale                                                      |