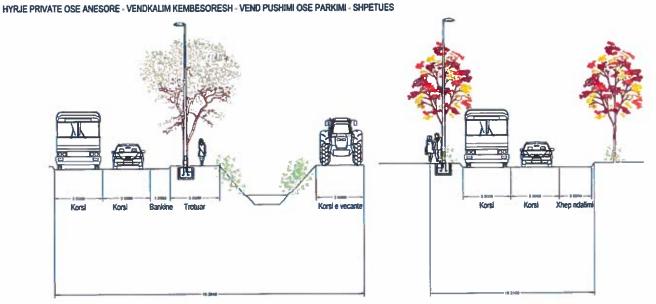

tavec         | 31                 | 1 Jave                                     |
| 13  |               | Zapod              | 21                 | Periodike                                  |
| 14  |               | Shtigen            | 6                  | 0                                          |

Burimi: Qarku Kukës

Nga pikëpamja e rrjetit rrugor objektivi kryesor i PPV është ai për të përmirësuar dhe mirëmbajtjen e rrugëve ekzistuese. Rrugët janë parashikuar bazuar në specifikimet dhe rregullat e kodit rrugor të Shqipërisë duke ruajtur distancat dhe specifikimet teknike përkatëse.











Figura 38: Kategorite e rrugeve – Territori i Bashkise













Figura 39: Kategorite e rrugeve – Territori i Bashkise











#### KARAKTERISTIKAT PERBERESE TE RRUGES URBANE DYTESORE



#### KARAKTERISTIKAT PERBERESE TE RRUGES INTERURBANE DYTESORE

1 KORSI PER DREJTIM - BANKINA - KRYQEZIM NE NIVEL - HYRJE PRIVATE OSE ANESORE - KARBURANTI CDO 15 KM - SINJALE RRUGORE - VENDKALIM KEMBESORESH - XHEP NDALIMI - KORSI TE DESTINACIONIT TE VECANTE

Në veçanti, Plani i Veprimit parashikon PPV disa ndërhyrje të nevojshme për të përmirësuar cilësinë e rrjetit dhe kështu për një aksesibilitet më të mirë për banorët dhe vizitorët.

# Si prioritet theksojme:

- Inventari: Megjithese egzistojne disa te dhena jnë aspektin e madhësisë së rrjetit rrugor bashkiak, eshte e nevojshme një analizë e detajuar mbi cilësinë e infrastrukturës dhe pronave e shtrirë në mënyrë që të orientoje nderhyrjet per rehabilitimin dhe mirëmbajtjen;









- Siguria: është e rëndësishme për një studim të deta