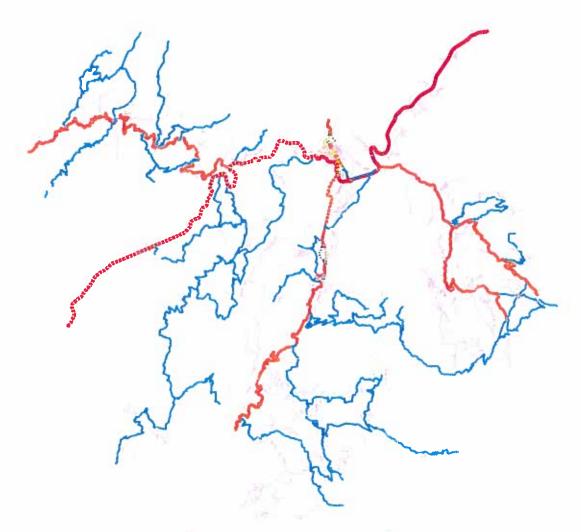

Figura 1: Strategjia Territoriale per Kukesin

Në përmbushje të këtij vizioni, janë hartuar 4 objektiva strategjikë, të cilët synojnë të specifikojnë fokusin e zhvillimit të Bashkisë gjatë viteve të ardhshme. Është synuar që objektivat strategjike të jenë të prekshme, specifike dhe të monitorueshme, për të siguruar zbatueshmërinë e tyre. Për këtë arsye, janë përcaktuar