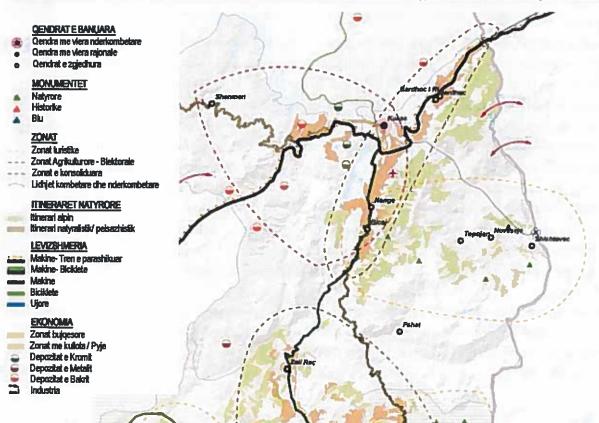

Figura 1: Strategjia Territoriale per Kukesin

Në përmbushje të këtij vizioni, janë hartuar 4 objektiva strategjikë, të cilët synojnë të specifikojnë fokusin e zhvillimit të Bashkisë gjatë viteve të ardhshme. Është synuar që objektivat strategjike të jenë të prekshme, specifike dhe të monitorueshme, për të siguruar zbatueshmërinë e tyre. Për këtë arsye, janë përcaktuar