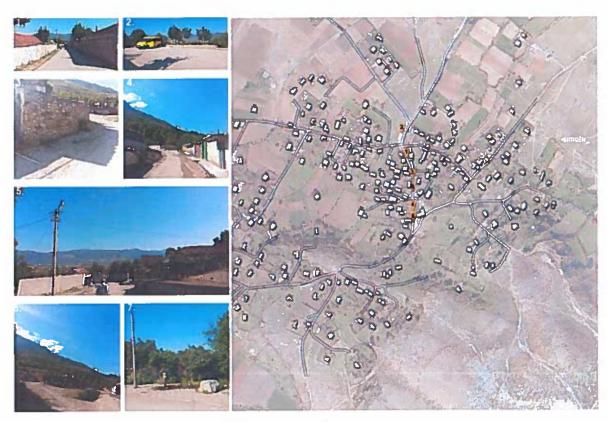

e Drinit. Mali, i cili është mbuluar me dëborë deri në korrik, eshte i pershtatshem për zhvillimin e sporteve dimërore, por edhe per turizmin natyror te bazuar në ecje në mes të zonave të mëdha pyjore dhe kullotave, në lidhje me të cilën është e mundur të imagjinohet zhvillimi i formave te turizmit te lidhura me veprimtarite dhe produktet e zones (turismi rural).









# NDERHYRJE TË LIDHURA

- Itinerari turistik deri ne maje te malit te gjallices dhe atrecim
- Rikuperimi urban i qendres se Shtiqenit

# **NXITËSIT**

Bashkia, Agjencia e Zhvillimit Rajonal - AZHR Kukësi, OJF/OJQ

# PARAKUSHTE OSE PROBLEMATIKA PER TU ELIMINUAR:

Ndertimet informale ne zone e parkut

# **PËRFITUESIT:**

Lomunitetet lokale, qarku, perdoruesit kombetare dhe nderkombetare





Figura 21: Inkuadrimi











Figura 22: Gjendja Egzistuese



Figura 23: Elementet karakteristike te qendres











Figura 24: Itinerari Turistik

# 3.8.6 Projekti i rikualifikimit urban qendra e shishtavecit

# **OBJEKTIVAT SPECIFIKE:**

- Rivlerësimi i konfigurimit te sistemit urban historik i zgjidhja e mungesës së hapësirës publike me ane te projektimir te një qendre;
- Integrimi i kesaj qendre me strukturen egzistuese nëpërmjet ndërhyrjeve te akupunkturës urbane që rivlereson hapësirat e vogla sociale të lidhura nepermjet rrugeve kembesore dhe propozimin e rrugeve te bicikletave per rritjen e marrëdhënieve vizuale me peisazhin dhe shfrytezimin e fshatit;
- Promovimi i funksioneve mikse , duke zgjeruar mundesite pritese lokale dhe shtimin e shërbimeve turistike per të mundesuar aksesimin e malit Korab;
- Akt