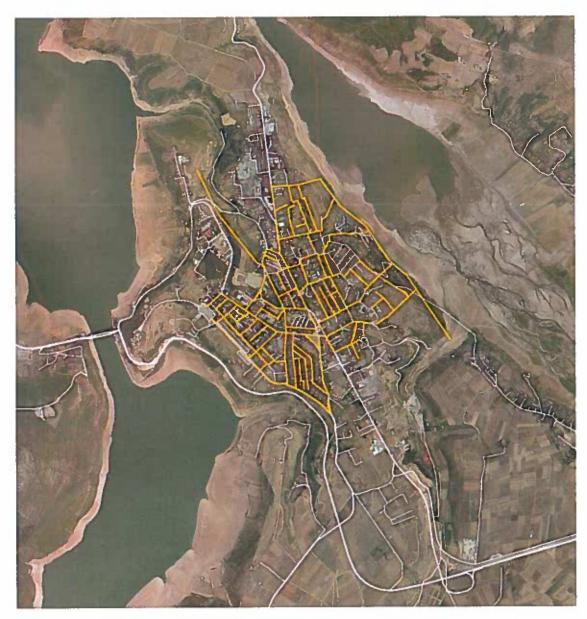

Figura 1: Strategjia Territoriale per Kukesin

Në përmbushje të këtij vizioni, janë hartuar 4 objektiva strategjikë, të cilët synojnë të specifikojnë fokusin e zhvillimit të Bashkisë gjatë viteve të ardhshme. Është synuar që objektivat strategjike të jenë të prekshme, specifike dhe të monitorueshme, për të siguruar zbatueshmërinë e tyre. Për këtë arsye, janë përcaktuar