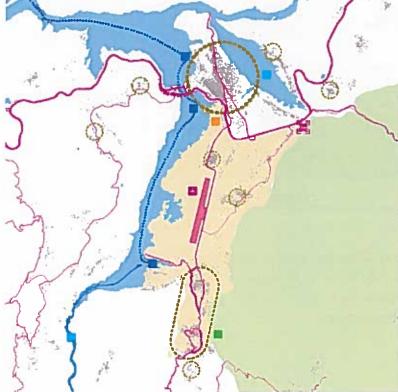

Figura 1: Strategjia Territoriale per Kukesin

Në përmbushje të këtij vizioni, janë hartuar 4 objektiva strategjikë, të cilët synojnë të specifikojnë fokusin e zhvillimit të Bashkisë gjatë viteve të ardhshme. Është synuar që objektivat strategjike të jenë të prekshme, specifike dhe të monitorueshme, për të siguruar zbatueshmërinë e tyre. Për këtë arsye, janë përcaktuar