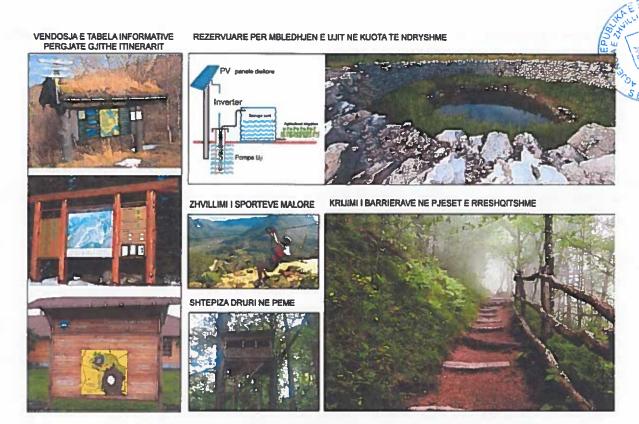

Treguesit kryesore janë si më poshtë:

- Cilësia e mjedisit nepermjet reduktimit te ndotësve, rritja e sigurisë së brendshme dhe menaxhimi më i mirë i mbeturinave (në veçanti uljen e ndotjes ne Drin);
- Zhvillimi i turizmit malor dhe ekoturizmit;
- Perfitimi ekonomik në shkallë lokale nga investimet në sektorin e energjisë dhe minierave.

Për arritjen e Objektivit Strategjik 3 janë përcaktuar Programet Strategjike si më poshtë:

| PROGRAMI<br>STRATEGIJK                       | VEPRIMI/PROJEKT                                                                                                         |
|----------------------------------------------|-------------------------------------------------------------------------------------------------------------------------|
| 3.A Përmirësimi i<br>menaxhimit të mjedisit. | 1. Parandalimi i rrezikut të ndotjes te ajrit dhe ujit si pasojë e shfrytëzimit të mineraleve                           |
|                                              | 2. Krijimi dhe konsolidimi i i korridoreve ekologjike përgjatë luginave dhe përgjatë sistemit<br>të zonave të mbrojtura |
|                                              | 3. Krijimi i një sistemi monitorimi të mjedisit                                                                         |
|                                              | 4. Brezat e mbrojtjes për të kufizuar fenomenin e shpyllëzimit                                                          |
|                                              | 5. Krijimi i zonave mbrojtëse përreth zonave të rrezikshme                                                              |
|                                              | 6. Ndërtimi i kapaciteteve në menaxhimin e mjedisit dhe monitorimin e zonave të mbrojtura                               |
| 3.B Vleresimi i<br>trashëgimisë natyrore     | Sistemimi dhe përmirësimi i zones pergjate plazhit (PROJEKT PILOT)                                                      |
| dhe kulturore edhe për<br>turizmin           | 2. Vleresim turistik i zonës malore në kufirin ndërmjet Kosovës dhe Maqedonisë                                          |
|                                              | (PROJEKT PILOT)                                                                                                         |
|                                              | 3. Sistemimi i zonës pyjore pergjate liqenit                                                                            |
| 3.C Zhvillim i<br>qëndrueshëm i              | 1. Menaxhimi më i mirë i ciklit të ujrave (PROJEKT PILOT: Depuratori)                                                   |
| burimeve natyrore dhe energjisë              | 2. Regjistrimi dhe gjeoreferencimi i hidrocentraleve ekzistues.                                                         |
| chetalise                                    | 3. Sistemi i tarifimit i lehtësuar për konsumin e energjisë                                                             |
|                                              | 4. Vleresimi i shfrytëzimit të hidrocentraleve dhe të minierave                                                         |