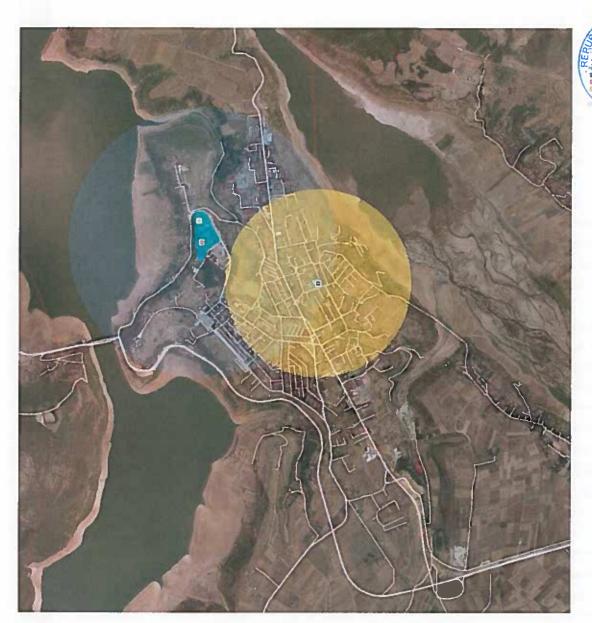

Figura 1: Strategjia Territoriale per Kukesin

Në përmbushje të këtij vizioni, janë hartuar 4 objektiva strategjikë, të cilët synojnë të specifikojnë fokusin e zhvillimit të Bashkisë gjatë viteve të ardhshme. Është synuar që objektivat strategjike të jenë të prekshme, specifike dhe të monitorueshme, për të siguruar zbatueshmërinë e tyre. Për këtë arsye, janë përcaktuar