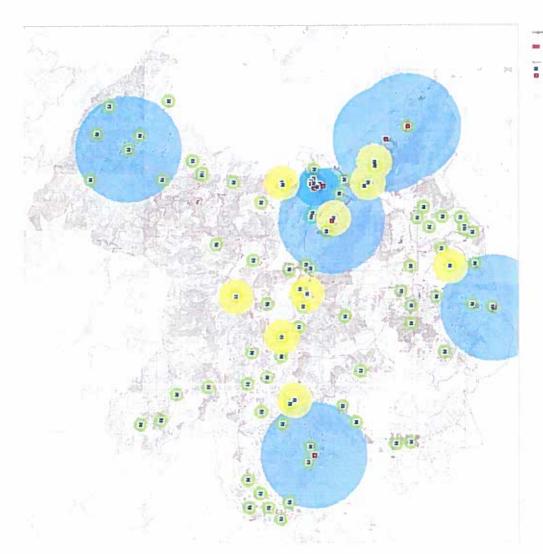

## Obiektivi Strategjik 1 - Cilësi më e mirë banimi në territorin e Kukësit

Kjo linjë e ndërhyrjes referohet në mënyrë të veçantë ne Sistemin Urban dhe Strategjine e Vendbanimeve dhe ka si fokus zhvillimin policentrik të bazuar në forcimin e hierarkisë se sistemeve urbane. Në veçanti tenton që të permiresoje cilësinë urbane në aspektin fizik, me ndërhyrje kualifikimi dhe përmirësimi te tesutit urban, si dhe përmirësimi te cilësisë dhe sasisë se sherbimeve bazë dhe në këtë mënyrë rritjen e numrit të vendbanimeve që aksesojne në shërbimet themelore të tilla si transporti , ujësjellësi, kanalizimet. Kjo linjë veprimi gjithashtu ndikon në temën e banesave informale dhe sociale.

#### Indikatoret kyc jane pra:

- 3. forcimi i rolit të Kukësit si qendër kryesore e funksioneve rangut rajonal;
- 4. fuqizimi ilokaliteteve kryesore per te permbushur kerkesen per shebime afersie
- 5. kualifikimi i sherbimeve baze ne lokalitetet me te vogla /fshatra

Për arritjen e Objektivit Strategjik 1 janë përcaktuar Programet Strategjike si më poshtë:

| PROGRAMI   |  |
|------------|--|
| STRATEGJIK |  |

VEPRIMI/PROJEKTI

|                                                       | SEKRE                                                                                                 |
|-------------------------------------------------------|-------------------------------------------------------------------------------------------------------|
| 1.A Rritja e cilesise<br>urbane Bashkia Kukes         | 1. Rekuperimi i rrjetit te infrastruktures nentokesore                                                |
|                                                       | 2. Zhvillimi i infrastruktures shendetesore baze                                                      |
|                                                       | 3. Vieresimi i bulevardit (PROJEKT PILOT)                                                             |
|                                                       | 4. Rikualifikimi I lidhjes ndermjet hotelit dhe qendres (PROJEKT PILOT)                               |
|                                                       | 5. Vleresimi/kualifikimi i zones se molit (PROJEKT PILOT)                                             |
|                                                       | 6. Kualifikimi I qendres se Shishtavecit (PROJEKT PILOT)                                              |
|                                                       | 7. Perkufizimi I sherbimeve miimale baze sipas rangut te qendrave te banuara                          |
|                                                       | 8. Zhvillimi policentrik dhe percaktimi I zonave urbane prioritare                                    |
| 1.B Vieresimi I zonave te<br>braktisura /te pabanuara | 1. Rikualifikimi i zonave industriale te braktisura (rilindje urbane) (PROJEKT PILOT)                 |
|                                                       | 2. Rikualifikimi I hotelit te braktisur KUKES                                                         |
|                                                       | 3. Vleresimi I zones nentokesore te ndertuar (PROJEKT PILOT)                                          |
|                                                       | 4. Lidhja e zones se rigjeneruar (zona industrial e braktisur ) me zonen qendrore dhe sistemin rrugor |
| 1.C Zvogelimi I<br>abuzivizmit ne lagjet              | Hedhja ne harta e sherbimeve,infrastruktures egzistuese,formale dhe informale.                        |
| joformale                                             | 2. Banesat sociale                                                                                    |
|                                                       | 3. Rregulla per permiresimin e lagjeve informale                                                      |