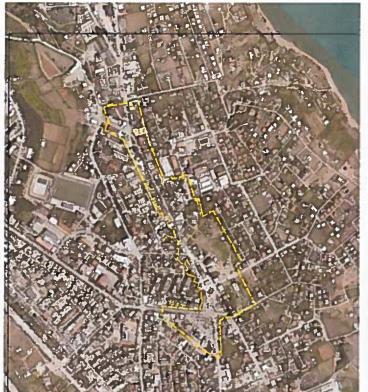

erëndim jug-lindje, do të bëhet në pikën në të cilën konvergojnë rrugët Gora, Mahmut Daci dhe Islam Spahiu dhe, përmes asaj të Prizrenit,per te cilen eshte parashikuar ngushtimi, në segmentin në mes të rrugës Islam Spahiu dhe Kukesi I Ri, per te krijuar një zonë të hapur kryesisht të gjelbër.

Terminali I autobuseve periferike, aktualisht i pozicionuar midis rrugëve Islam Spahiu , Mahmut Daci dhe Shqiponja, do të rivendoset në polin multimodal i cili, ndodhet në lindje të rrugës Gora dhe në vazhdimësi me zonen e xhamisë së re "Lagje e re" do te perfshije sipërfaqet e gjelbra te objekteve urbane.Hapësira e çliruar nga terminali do të bëhet hapësirë e gjelbër urbane perballe zones se rikualifikuar urbane që zhvillohet përgjatë rruges Shqiponja qe do të jetë me perdorim te kufizuar.















Figura 8: Inkuadrimi



Figura 9: Perdorimit e parashikuara











Figura 10: Lartesia e Ndertesave



Figura 11: Skema Funksionale











Figura 12: Menyrat e realizimit

#### 3.8.3 Hotel Turizimi i Ri

# **OBJEKTIVAT SPECIFIKE:**

- Realizimi i një shetitoreje nga hoteli drej qytetit
- Përmirësimi i peizazhit dhe ndërtimi i një parku publik
- Rikualifikimi i hotelit për funksione te interesit kolektiv
- Rifunksionalizimi i godinës ekzistuese
- Lidhja me waterfrontin

#### PËRSHKRIMI:

Objektivi i projektit pilot përfshin rikualifikimin e hotelit Turizmi I Ri dhe zonat përballe me të.

Strategjia ka për qëllim të percaktoje transformimin e zonës me ane te një nderhyrje te rikualifikimit te rrugëve dhe lidhjeve me qytetin deri në kufinjte e tij.

Rinovimi i Hotelit është konc