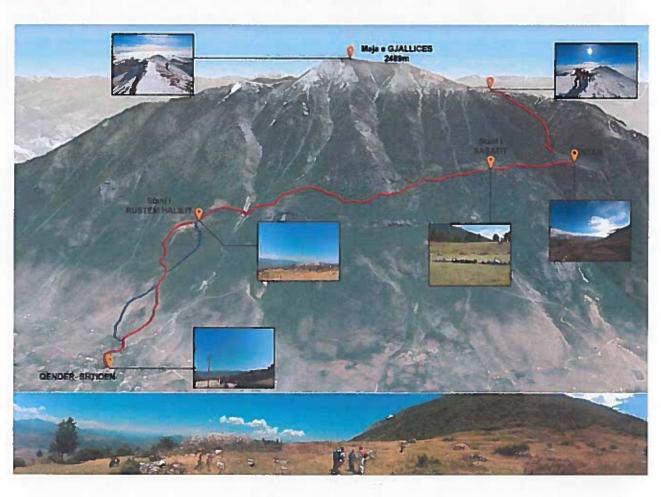

Për arritjen e Objektivit Strategjik 3 janë përcaktuar Programet Strategjike si më poshtë:

| PROGRAMI<br>STRATEGIJK                       | VEPRIMI/PROJEKT                                                                                                         |
|----------------------------------------------|-------------------------------------------------------------------------------------------------------------------------|
| 3.A Përmirësimi i<br>menaxhimit të mjedisit. | 1. Parandalimi i rrezikut të ndotjes te ajrit dhe ujit si pasojë e shfrytëzimit të mineraleve                           |
|                                              | 2. Krijimi dhe konsolidimi i i korridoreve ekologjike përgjatë luginave dhe përgjatë sistemit<br>të zonave të mbrojtura |
|                                              | 3. Krijimi i një sistemi monitorimi të mjedisit                                                                         |
|                                              | 4. Brezat e mbrojtjes për të kufizuar fenomenin e shpyllëzimit                                                          |
|                                              | 5. Krijimi i zonave mbrojtëse përreth zonave të rrezikshme                                                              |
|                                              | 6. Ndërtimi i kapaciteteve në menaxhimin e mjedisit dhe monitorimin e zonave të mbrojtura                               |
| 3.B Vleresimi i<br>trashëgimisë natyrore     | Sistemimi dhe përmirësimi i zones pergjate plazhit (PROJEKT PILOT)                                                      |
| dhe kulturore edhe për<br>turizmin           | 2. Vleresim turistik i zonës malore në kufirin ndërmjet Kosovës dhe Maqedonisë                                          |
|                                              | (PROJEKT PILOT)                                                                                                         |
|                                              | 3. Sistemimi i zonës pyjore pergjate liqenit                                                                            |
| 3.C Zhvillim i<br>qëndrueshëm i              | 1. Menaxhimi më i mirë i ciklit të ujrave (PROJEKT PILOT: Depuratori)                                                   |
| burimeve natyrore dhe energjisë              | 2. Regjistrimi dhe gjeoreferencimi i hidrocentraleve ekzistues.                                                         |
| chetalise                                    | 3. Sistemi i tarifimit i lehtësuar për konsumin e energjisë                                                             |
|                                              | 4. Vleresimi i shfrytëzimit të hidrocentraleve dhe të minierave                                                         |