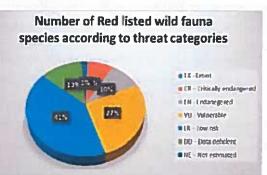

#### <u>Sektori i Mjedisit:</u>

- Projekt Ligji për "Administrimin e Fondit Pyjor dhe Kullosor Kombëtar në Republikën e Shqipërisë"
- Ligji Nr. 68/2014 për disa shtesa dhe ndryshime në Ligjin Nr. 9587, datë 20.07.2006 "Për mbrojtjen e biodiversitetit"
- Ligji Nr.10 431, datë 09/06/2011 "Për mbrojtjen e mjedisit"
- Ligji Nr. 7/2014 "Për shpalljen e moratoriumit të gjuetisë në Republikën e Shqipërisë"
- Ligji Nr. 8905. datë 06.06.2002 "Për mbrojtjen e mjedisit detar nga ndotja dhe dëmtimi"
- Ligji Nr. 8906, datë 06.06.2002 "Për zonat e mbrojtura"
- Ligji për mbrojtjen e liqeneve ndërkufitare
- Ligji Nr.9587, datë 20.07.2006 "Për mbrojtjen e biodiversitetit"
- Ligji për mbrojtjen e faunës së egër
- Ligji Nr. 162/2014 "Për mbrojtjen e cilësisë së ajrit në mjedis"
- Ligji Nr.10 431, datë 09.06.2013 "Për mbrojtjen e mjedist "
- Ligji Nr. 111/2012 "Për menaxhimin e integruar të burimeve ujore"
- Ligji nr. 10 463, datë 22.9. 2011 "Për menaxhimin e integruar të mbetjeve"
- Vendim Nr.123, datë 17.02.2011 "Për miratimin e planit kombëtar të veprimit për menaxhimin e zhurmave në mjedis"
- Vendim Nr.229 datë 23.04.2014 "Për miratimin e rregullave për transferimin e mbetjeve jo të rrezkshme dhe informacionit që duhet të përfshihet në dokumentin e transferimit"
- Vendim Nr.418 datë 25.06.2014 "Për grumbullimin e diferencuar të mbetjeve në burim"
- Vendim Nr.682, datë 02.11.2005 për shpalljen e lumit Buna fhe territoreve ligatinore përreth tij
   "Peisazh ujor/tokësor i mbrojtur"
- Vendim Nr.683, datë 02.11.2005 "Për shpalljen e kompleksit ligatinor të liqenit të Shkodrës e të zonës së lumit Buna, zonë natyrore vecanërisht e mbrojtur dhe përfshirjen e tij në listën e ligatinave me rëndësi ndërkombëtare, vecanërisht si habitate të shpendëve ujorë"
- Vendim Nr. 435 datë 08.06.2016 për disa ndryshime dhe shtesa në vendimin nr. 1374, datë 10.10.2008, të Këshillit të Ministrave "Për përcaktimin e rregullave dhe te procedurave qe ndiqen për heqjen, shtimin dhe ndryshimin e destinacionit të fondit kullosor"