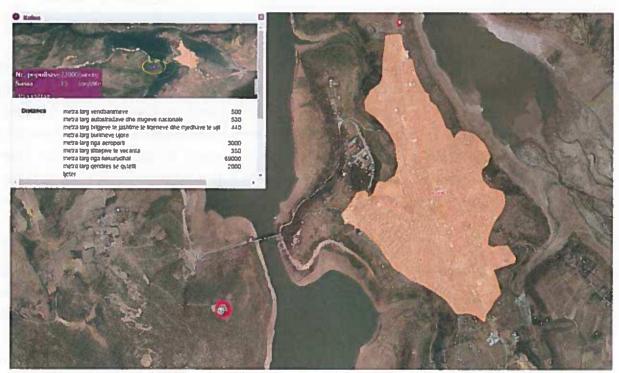

të funksionit në vitin 2024. Në gjendjen aktuale sheshi plotëson kushtet më minimale të depozitimit të mbetjeve, që gjithsesi nuk përputhen më kërkesat mjedisore sipas kuadrit ligjor në fuqi.

Problematikat e verejtura ne kete vend-depozitim jane:

- Ndodhet në një zonë përballë qytetit të Kukësit;
- Ndodhet në afërsi te lagjes së banueshme Drinas;
- Mund të përbejë rrezik për rënie zjarri në pyll;
- Mbetjet e depozituara mund të përmbajnë ndotës toksikë si pasojë e mungesës në vend të impianteve përpunuese të mbeturinave të rrezikshme;
- Tymi dhe pluhurat toksikë çlirohen gjatë djegies së hedhurinave, duke i ekspozuar banorët e zonës ndaj rreziqesh serioze për shëndetin;
- Lëngu nga vendshkarkimi i hedhurinave kalon në ujërat nëntokësorë dhe kontaminon ato përreth;
- Nuk ka mirëmbajtje.



Figura 466. Vend-depozitimi i mbetjeve ne Suka-Mamez









# Vleresimi i ndikimeve ne mjedis ne nivel objektivash strategjike per Mbetjet (Hot-Spots)

Problemet / shqetesimet kryesore qe lidhen me kete sektor jane listuar me poshte:

- Prania e zonave te ndotura te njohura si Hot-Spote (mbetje kimike, materiale te rrezikshme) qe akoma nuk jane sistemuar (ndotja e tokes nga aktivitete Industriale perpara vitit 1990).
- Prania e vend-depozitimeve te hapura (te ligjshme dhe te paligjshme) te hedhjes se mbetjeve.
- Kapacitet i pamjaftueshem i landfilleve ekzistues/mungesa e tyre

# Udhezimet e pergjithshme dhe masat zbutese per te arritur Objektivin Mjedisor 8 (Referuar Hot-Spots)

Zhvillimet e parashikuara padyshim qe mbartin pasojen e gjenerimit te shtuar te sasise se mbetjeve, te cilat