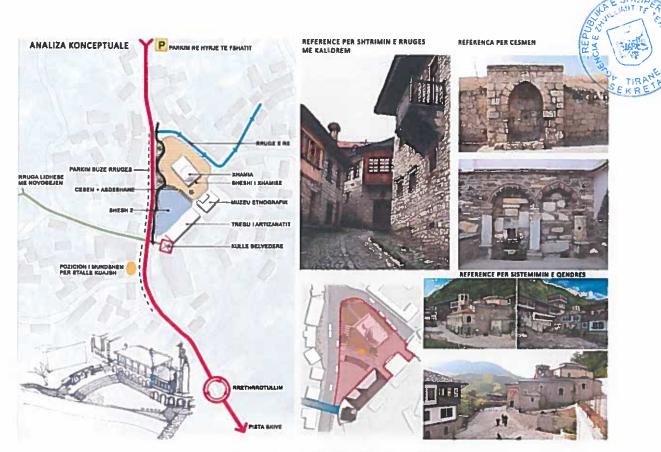

Për arritjen e Objektivit Strategjik 1 janë përcaktuar Programet Strategjike si më poshtë:

| PROGRAMI   |  |
|------------|--|
| STRATEGJIK |  |

VEPRIMI/PROJEKTI

|                                                       | SEKRE                                                                                                 |
|-------------------------------------------------------|-------------------------------------------------------------------------------------------------------|
| 1.A Rritja e cilesise<br>urbane Bashkia Kukes         | 1. Rekuperimi i rrjetit te infrastruktures nentokesore                                                |
|                                                       | 2. Zhvillimi i infrastruktures shendetesore baze                                                      |
|                                                       | 3. Vieresimi i bulevardit (PROJEKT PILOT)                                                             |
|                                                       | 4. Rikualifikimi I lidhjes ndermjet hotelit dhe qendres (PROJEKT PILOT)                               |
|                                                       | 5. Vleresimi/kualifikimi i zones se molit (PROJEKT PILOT)                                             |
|                                                       | 6. Kualifikimi I qendres se Shishtavecit (PROJEKT PILOT)                                              |
|                                                       | 7. Perkufizimi I sherbimeve miimale baze sipas rangut te qendrave te banuara                          |
|                                                       | 8. Zhvillimi policentrik dhe percaktimi I zonave urbane prioritare                                    |
| 1.B Vieresimi I zonave te<br>braktisura /te pabanuara | 1. Rikualifikimi i zonave industriale te braktisura (rilindje urbane) (PROJEKT PILOT)                 |
|                                                       | 2. Rikualifikimi I hotelit te braktisur KUKES                                                         |
|                                                       | 3. Vleresimi I zones nentokesore te ndertuar (PROJEKT PILOT)                                          |
|                                                       | 4. Lidhja e zones se rigjeneruar (zona industrial e braktisur ) me zonen qendrore dhe sistemin rrugor |
| 1.C Zvogelimi I<br>abuzivizmit ne lagjet              | Hedhja ne harta e sherbimeve,infrastruktures egzistuese,formale dhe informale.                        |
| joformale                                             | 2. Banesat sociale                                                                                    |
|                                                       | 3. Rregulla per permiresimin e lagjeve informale                                                      |