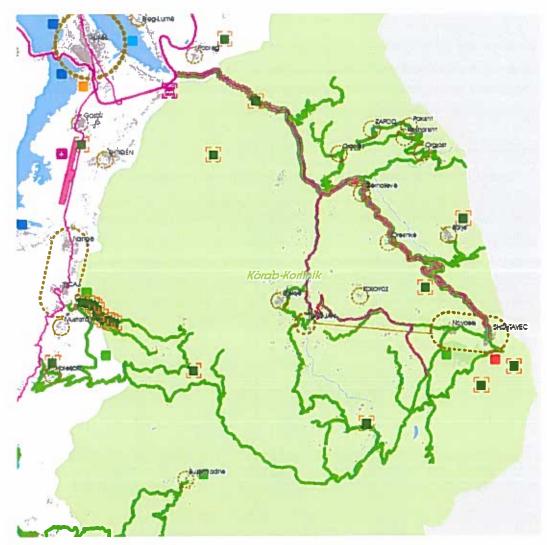

Figura 1: Strategjia Territoriale per Kukesin

Në përmbushje të këtij vizioni, janë hartuar 4 objektiva strategjikë, të cilët synojnë të specifikojnë fokusin e zhvillimit të Bashkisë gjatë viteve të ardhshme. Është synuar që objektivat strategjike të jenë të prekshme, specifike dhe të monitorueshme, për të siguruar zbatueshmërinë e tyre. Për këtë arsye, janë përcaktuar