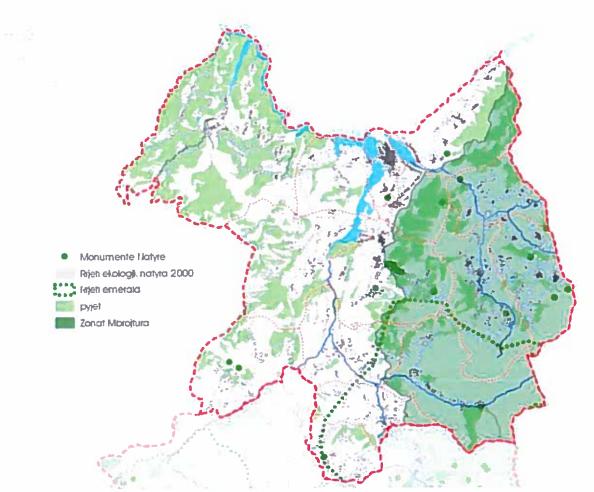

# Obiektivi Strategjik 3 - Shfrytëzimi i qëndrueshëm i burimeve mjedisore si në aspektin e turizmit ashtu dhe te energjisë dhe minierave

Kjo linjë e nderhyrjes i referohet kryesisht sistemit natyror dhe sistemit te ujrave. Tema qendrore është te optimizoje në mënyrë të qëndrueshme potencialin ekonomik të burimeve në zonë: nga njëra anë për të rritur turizmin përmes një oferte të organizuar në bazë të trashëgimisë mjedisore, peizazhit dhe kulturës ne territor, në anën tjetër per të shfrytëzuar burimet ujore në aspektin e prodhimit te energjisë si dhe burimeve minerare të përhapura.

Pasuria e burimeve natyrore të territorit duhet të jetë në radhë të parë e mbrojtur dhe administruar në mënyrë që të ruhet ose rivendoset cilësia e tij. Kjo në mënyrë të veçantë lidhet me ndotjen nga hedhja e mbeturinave dhe ujërave të zeza të patrajtuara në rrjedhat e ujit dhe në basenin e Fierzës, me varferimin e pyjeve që rezulton nga menaxhimi i dobët, me pranine e aktiviteteve minerare qe edhe pse përfaqësojnë një potencial ekonomik, ato janë gjithashtu objekte të degradimit të mjedisit për tu menaxhuar.

Treguesit kryesore janë si më poshtë:

- Cilësia e mjedisit nepermjet reduktimit te ndotësve, rritja e sigurisë së brendshme dhe menaxhimi më i mirë i mbeturinave (në veçanti uljen e ndotjes ne Drin);
- Zhvillimi i turizmit malor dhe ekoturizmit;
- Perfitimi ekonomik në shkallë lokale nga investimet në sektorin e energjisë dhe minierave.

Për arritjen e Objektivit Strategjik 3 janë përcaktuar Programet Strategjike si më poshtë:

| PROGRAMI<br>STRATEGIJK                       | VEPRIMI/PROJEKT                                                                                                         |
|----------------------------------------------|-------------------------------------------------------------------------------------------------------------------------|
| 3.A Përmirësimi i<br>menaxhimit të mjedisit. | 1. Parandalimi i rrezikut të ndotjes te ajrit dhe ujit si pasojë e shfrytëzimit të mineraleve                           |
|                                              | 2. Krijimi dhe konsolidimi i i korridoreve ekologjike përgjatë luginave dhe përgjatë sistemit<br>të zonave të mbrojtura |
|                                              | 3. Krijimi i një sistemi monitorimi të mjedisit                                                                         |
|                                              | 4. Brezat e mbrojtjes për të kufizuar fenomenin e shpyllëzimit                                                          |
|                                              | 5. Krijimi i zonave mbrojtëse përreth zonave të rrezikshme                                                              |
|                                              | 6. Ndërtimi i kapaciteteve në menaxhimin e mjedisit dhe monitorimin e zonave të mbrojtura                               |
| 3.B Vleresimi i<br>trashëgimisë natyrore     | Sistemimi dhe përmirësimi i zones pergjate plazhit (PROJEKT PILOT)                                                      |
| dhe kulturore edhe për<br>turizmin           | 2. Vleresim turistik i zonës malore në kufirin ndërmjet Kosovës dhe Maqedonisë                                          |
|                                              | (PROJEKT PILOT)                                                                                                         |
|                                              | 3. Sistemimi i zonës pyjore pergjate liqenit                                                                            |
| 3.C Zhvillim i<br>qëndrueshëm i              | 1. Menaxhimi më i mirë i ciklit të ujrave (PROJEKT PILOT: Depuratori)                                                   |
| burimeve natyrore dhe energjisë              | 2. Regjistrimi dhe gjeoreferencimi i hidrocentraleve ekzistues.                                                         |
| chetalise                                    | 3. Sistemi i tarifimit i lehtësuar për konsumin e energjisë                                                             |
|                                              | 4. Vleresimi i shfrytëzimit të hidrocentraleve dhe të minierave                                                         |