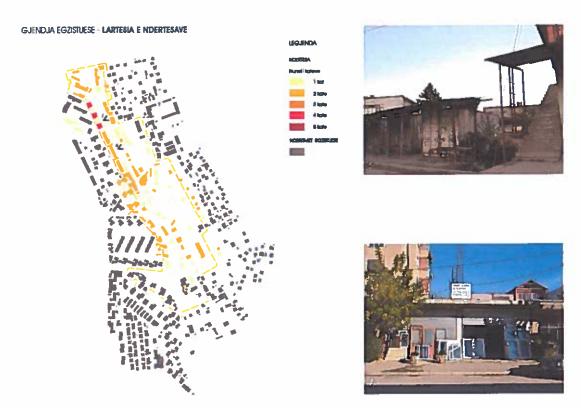

| 2. | Elementet ekzistuese të territorit                   | Topografik; gjeologo-inxhinierik; hidrogjeologjik dhe hidrografik; e makrozonimit dhe, sipas rastit, mikrozonimit sizmik;boniteti i tokave;burimet natyrore, si: mjedise pyjore, kullota, sipërfaqe ujore, rezervate, miniera dhe të tjera të kësaj natyre;zonat e mbrojtura natyrore dhe të trashëgimisë kulturore dhe historike. | 1: 50 000<br>1: 50 000 | Perp_07 Perp_08 Perp_09 Perp_10 Perp_11 Perp_12 Perp_13 Perp_14 Perp_15 Perp_16_I Perp_16_I Perp_17_I Perp_18 (Faza e I)                 | ~        |
|----|------------------------------------------------------|------------------------------------------------------------------------------------------------------------------------------------------------------------------------------------------------------------------------------------------------------------------------------------------------------------------------------------|---------------------------------------------------------------------------------------------------------------------------------------------|------------------------------------------------------------------------------------------------------------------------------------------|----------|
| 3. | Pozicionimi<br>strategjik në<br>raport me<br>rajonin | Kufijtë territorialë në rajon;<br>Identitetihistorik,urban,ekonomik                                                                                                                                                                                                                                                                | 1:50 000<br>1:50 000                                                                                                                        | Perp_01<br>Perp_30<br>(Faza e I)                                                                                                         | <b>V</b> |
| 4. | Vlerësimi<br>ekonomik                                | Pozicionimi dhe përqendrimi i burimeve dhe poleve ekonomike lokale;elementet e konkurrueshmërisë; shpërndarja e sektorëve dhe e fuqisë punëtore.                                                                                                                                                                                   | Jashte shkalle<br>Jashte shkalle<br>Jashte shkalle<br>1: 100 000                                                                            | Регр_04                                                                                                                                  | ✓        |
| 5. | Vlerësimi social                                     | Shërbimet sociale; shkollat; shëndetësia                                                                                                                                                                                                                                                                                           | 1: 50 000<br>1: 5 000                                                                                                                       | Perp_23<br>Perp_33<br>(Faza e I)                                                                                                         | <b>V</b> |
|    | Vlerësim<br>demografi<br>k                           | Përqendrimi i popullsisë në territor;<br>lëvizjet e popullsisë në vite; shpërndarja e<br>popullsisë në nivel banese dhe për<br>tipologji banesash; sipërfaqen e banimit<br>për person sipas<br>tipologjivetëbanesave;numriibanesavenë<br>një strukturë banimi sipas tipologjive në<br>territor                                     | 1: 100 000<br>1: 100 000    | Perp_19_I<br>Perp_19_II<br>Perp_20<br>Perp_21<br>Perp_22<br>Perp_23<br>Perp_24<br>Perp_25<br>Perp_26<br>Perp_27<br>Perp_28<br>(Faza e I) | ~        |
| 6. | Analiza e planeve<br>të mëparshme                    | Përdorimiitokës;infrastrukturat;intensitetii ndërtimit.                                                                                                                                                                                                                                                                            | 1: 100 000<br>1: 50 000                                                                                                                     | Perp_06 (Faza e l)                                                                                                                       | V        |
| 7. | Pronat                                               | Përdorimi i pronave<br>publike;problemet në marrëdhëniet e<br>pronësisë në territor; zonat informale<br>sipas llojeve dhe ecurisë së integrimit                                                                                                                                                                                    | 1:100 000<br>1: 5 000                                                                                                                       | Perp_28<br>Perp_32<br>(Faza e I)                                                                                                         | 1        |

|           |                       |                                              |            | ,,              | <del></del>  |
|-----------|-----------------------|----------------------------------------------|------------|-----------------|--------------|
| 8.        | Rëndësia              | Zonat dhe strukturat                         | 1: 50 000  | Perp_03         | ✓            |
| "         | kombëtare             |                                              | 1:50 000   | Perp_04         |              |
|           |                       |                                              | 1:50 000   | Perp_05         |              |
|           |                       |                                              |            |                 |              |
|           |                       |                                              | [          | (Faza e II)     |              |
|           |                       | Vendndodhja e elementeve ndotëse             | 1:50 000   | Perp_17_II      | ✓            |
| 9.        | Problemet             | dhe me ndikim negativ;Shkalla e              | 1:50 000   | Perp_17_III     |              |
| ''        | mjedisore             |                                              | 1:50 000   | ] [             |              |
|           | _                     | ndikimit negativ të burimeve ndotëse         |            | (Faza e I)      |              |
|           |                       | në territor                                  |            |                 |              |
| 10.       | Përdorimi             | Kategoribazë;nënkategoritë;funksionetdhe     | 1:50 000   | Perp_17_IV      | $\checkmark$ |
| 10.       | ekzistues i tokës     | aktivitetet                                  | ļ          |                 |              |
|           |                       | F.25                                         |            | (Faza e I)      |              |
| $\vdash$  |                       |                                              |            |                 |              |
| l l       |                       | Furnizimi me ujë; ujërat e zeza;             | 1:50 000   | Perp_35         | ✓            |
| 11.       | Infrastrukturat       | mbetjet urbane; rrugët; ndriçimi;            |            |                 |              |
|           |                       | transporti; lidhja me infrastrukturat        |            | (Faza e I)      |              |
|           |                       |                                              |            | 1               |              |
| $\square$ | and the second second | kombëtare                                    |            |                 |              |
| 12.       | Cilësia fizike        | Niveletecilësisë;rekomandimepërriparim,      | 1: 50 000  | Perp_29         | $\checkmark$ |
|           | e strukturave         | rigjenerim, rizhvillim.                      | 1: 5 000   | Perp_31         |              |
| I         |                       | Zona sipas njëtrajtshmërisë së llojit dhe    | 1: 50 000  | Perp_32         | 1            |
|           | Timelesii4            | volumittëstrukturave, mënyrëssëvendosjes     |            | Perp_34         |              |
| 13.       | Tipologjit            | në parcelë dhe në territor, skemës rrugore   |            | 775.0           |              |
|           | ë                     | dhetëhapësiravepublike,sidhelartësisësë      |            | (Faza e I)      |              |
|           | hapësinor             | strukturave                                  |            |                 |              |
| $\vdash$  |                       | Zona                                         | 1: 100 000 | Perp_02_2       |              |
|           |                       | sipas:largësisëngaqendraezonëssëbanuar;      | 1. 100 000 | 1 cip_02_2      | •            |
|           |                       |                                              |            | (Faza e I)      |              |
|           |                       | largësisë nga qendrat e punësimit; lidhjes   |            | (raza c i)      |              |
|           |                       | me sistemin rrugor; furnizimin me rrjete     |            |                 |              |
|           |                       | infrastrukture dhe shërbime sociale;nivelit  |            |                 |              |
|           |                       | të përafërt të të ardhurave të shtresave     |            |                 |              |
| 14.       | Periferaliteti        | shoqërore;plotësimit me funksione sipas      |            |                 |              |
|           |                       | kategorive bazë të përdorimeve të            |            | 1 1             |              |
|           |                       | tokës;nivelit të kriminalitetit dhe sigurisë |            | l i             |              |
|           | ,                     | së jetës; problemeve të ndryshme sociale     |            |                 |              |
|           |                       |                                              |            |                 |              |
|           |                       | përfshirë përjashtimin social.               |            |                 |              |
|           |                       |                                              |            |                 |              |
| <b></b>   | F1                    |                                              | 1. 60.000  | D. 15 77        | ,            |
| ا ۱.      | Elemente të           | Objekte dhe struktura, natyrore apo          | 1: 50 000  | Perp_17_II      | ✓            |
| 15.       | veçanta               | artificiale, me ndikim në qytet dhe          | 1: 50 000  | Perp_17_III     |              |
|           | territoriale          | hapësirëformim                               |            |                 |              |
|           |                       |                                              |            | (Faza e I)      |              |
|           | Nevojat për           |                                              |            |                 | 1            |
| 16.       | strehim               | Zona sipas nevojës dhe cilësisë              |            |                 | •            |
|           | SUCIIIII              |                                              |            |                 |              |
|           |                       |                                              |            |                 |              |
|           |                       |                                              |            |                 |              |
| 15        | 17017                 | Hartatpërshkruese,analizuesedhe              | 1:50 000   | Регр_01         | ✓            |
| 17.       | VSM                   | vlerësuese                                   | 1: 50 000  | Регр_02         |              |
|           |                       |                                              |            |                 |              |
|           |                       |                                              |            | (Faza e II)     |              |
| 1         |                       | · ·                                          |            | 1 (12/12/16 11) |              |
|           |                       |                                              |            | (raza e 11)     |              |