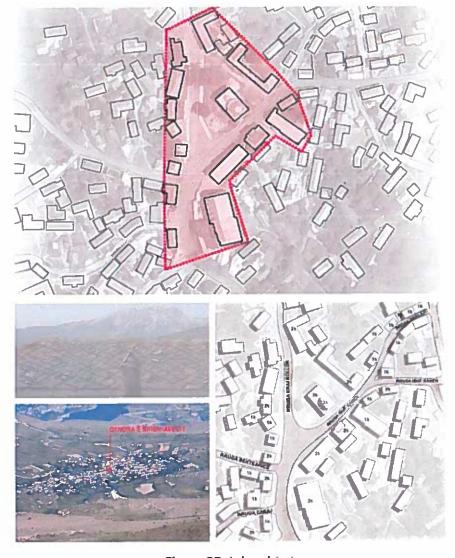

Për arritjen e Objektivit Strategjik 1 janë përcaktuar Programet Strategjike si më poshtë:

| PROGRAMI   |  |
|------------|--|
| STRATEGJIK |  |

VEPRIMI/PROJEKTI

|                                                       | SEKRE                                                                                                 |
|-------------------------------------------------------|-------------------------------------------------------------------------------------------------------|
| 1.A Rritja e cilesise<br>urbane Bashkia Kukes         | 1. Rekuperimi i rrjetit te infrastruktures nentokesore                                                |
|                                                       | 2. Zhvillimi i infrastruktures shendetesore baze                                                      |
|                                                       | 3. Vieresimi i bulevardit (PROJEKT PILOT)                                                             |
|                                                       | 4. Rikualifikimi I lidhjes ndermjet hotelit dhe qendres (PROJEKT PILOT)                               |
|                                                       | 5. Vleresimi/kualifikimi i zones se molit (PROJEKT PILOT)                                             |
|                                                       | 6. Kualifikimi I qendres se Shishtavecit (PROJEKT PILOT)                                              |
|                                                       | 7. Perkufizimi I sherbimeve miimale baze sipas rangut te qendrave te banuara                          |
|                                                       | 8. Zhvillimi policentrik dhe percaktimi I zonave urbane prioritare                                    |
| 1.B Vieresimi I zonave te<br>braktisura /te pabanuara | 1. Rikualifikimi i zonave industriale te braktisura (rilindje urbane) (PROJEKT PILOT)                 |
|                                                       | 2. Rikualifikimi I hotelit te braktisur KUKES                                                         |
|                                                       | 3. Vleresimi I zones nentokesore te ndertuar (PROJEKT PILOT)                                          |
|                                                       | 4. Lidhja e zones se rigjeneruar (zona industrial e braktisur ) me zonen qendrore dhe sistemin rrugor |
| 1.C Zvogelimi I<br>abuzivizmit ne lagjet              | Hedhja ne harta e sherbimeve,infrastruktures egzistuese,formale dhe informale.                        |
| joformale                                             | 2. Banesat sociale                                                                                    |
|                                                       | 3. Rregulla per permiresimin e lagjeve informale                                                      |