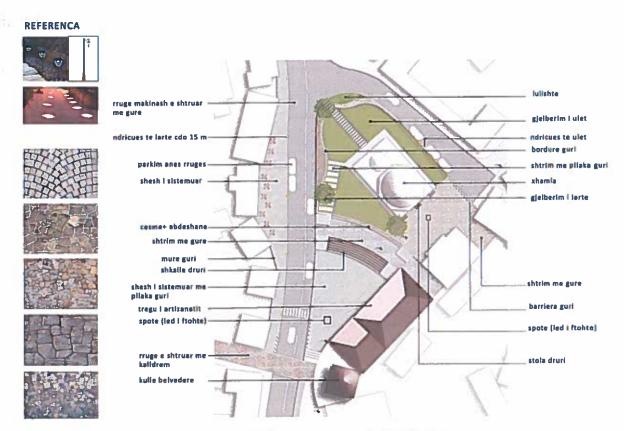

Për arritjen e Objektivit Strategjik 1 janë përcaktuar Programet Strategjike si më poshtë:

| PROGRAMI   |  |
|------------|--|
| STRATEGJIK |  |

VEPRIMI/PROJEKTI

|                                                       | SEKRE                                                                                                 |
|-------------------------------------------------------|-------------------------------------------------------------------------------------------------------|
| 1.A Rritja e cilesise<br>urbane Bashkia Kukes         | 1. Rekuperimi i rrjetit te infrastruktures nentokesore                                                |
|                                                       | 2. Zhvillimi i infrastruktures shendetesore baze                                                      |
|                                                       | 3. Vieresimi i bulevardit (PROJEKT PILOT)                                                             |
|                                                       | 4. Rikualifikimi I lidhjes ndermjet hotelit dhe qendres (PROJEKT PILOT)                               |
|                                                       | 5. Vleresimi/kualifikimi i zones se molit (PROJEKT PILOT)                                             |
|                                                       | 6. Kualifikimi I qendres se Shishtavecit (PROJEKT PILOT)                                              |
|                                                       | 7. Perkufizimi I sherbimeve miimale baze sipas rangut te qendrave te banuara                          |
|                                                       | 8. Zhvillimi policentrik dhe percaktimi I zonave urbane prioritare                                    |
| 1.B Vieresimi I zonave te<br>braktisura /te pabanuara | 1. Rikualifikimi i zonave industriale te braktisura (rilindje urbane) (PROJEKT PILOT)                 |
|                                                       | 2. Rikualifikimi I hotelit te braktisur KUKES                                                         |
|                                                       | 3. Vleresimi I zones nentokesore te ndertuar (PROJEKT PILOT)                                          |
|                                                       | 4. Lidhja e zones se rigjeneruar (zona industrial e braktisur ) me zonen qendrore dhe sistemin rrugor |
| 1.C Zvogelimi I<br>abuzivizmit ne lagjet              | Hedhja ne harta e sherbimeve,infrastruktures egzistuese,formale dhe informale.                        |
| joformale                                             | 2. Banesat sociale                                                                                    |
|                                                       | 3. Rregulla per permiresimin e lagjeve informale                                                      |