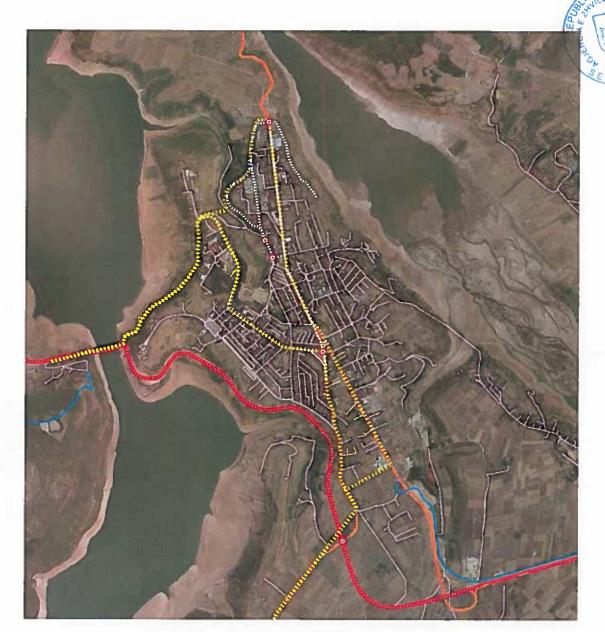

Figura 1: Strategjia Territoriale per Kukesin

Në përmbushje të këtij vizioni, janë hartuar 4 objektiva strategjikë, të cilët synojnë të specifikojnë fokusin e zhvillimit të Bashkisë gjatë viteve të ardhshme. Është synuar që objektivat strategjike të jenë të prekshme, specifike dhe të monitorueshme, për të siguruar zbatueshmërinë e tyre. Për këtë arsye, janë përcaktuar