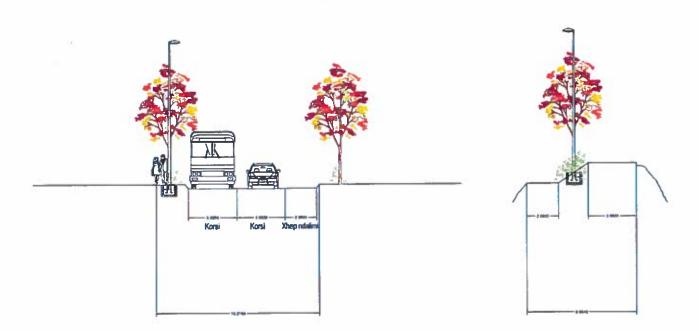

|
| 12  |               | Shishtavec         | 31                 | 1 Jave                                     |
| 13  |               | Zapod              | 21                 | Periodike                                  |
| 14  |               | Shtigen            | 6                  | 0                                          |

Burimi: Qarku Kukës

Nga pikëpamja e rrjetit rrugor objektivi kryesor i PPV është ai për të përmirësuar dhe mirëmbajtjen e rrugëve ekzistuese. Rrugët janë parashikuar bazuar në specifikimet dhe rregullat e kodit rrugor të Shqipërisë duke ruajtur distancat dhe specifikimet teknike përkatëse.











Figura 38: Kategorite e rrugeve – Territori i Bashkise













Figura 39: Kategorite e rrugeve – Territori i Bashkise











#### KARAKTERISTIKAT PERBERESE TE RRUGES URBANE DYTESORE



#### KARAKTERISTIKAT PERBERESE TE RRUGES INTERURBANE DYTESORE

1 KORSI PER DREJTIM - BANKINA - KRYQEZIM NE NIVEL - HYRJE PRIVATE OSE ANESORE - KARBURANTI CDO 15 KM - SINJALE RRUGORE - VENDKALIM KEMBESORESH - XHEP NDALIMI - KORSI TE DESTINACIONIT TE VECANTE

Në veçanti, Plani i Veprimit parashikon PPV disa ndërhyrje të nevojshme për të përmirësuar cilësinë e rrjetit dhe kështu për një aksesibilitet më të mirë për banorët dhe vizitorët.

# Si prioritet theksojme:

- Inventari: Megjithese egzistojne disa te dhena jnë aspektin e madhësisë së rrjetit rrugor bashkiak, eshte e nevojshme një analizë e detajuar mbi cilësinë e infrastrukturës dhe pronave e shtrirë në mënyrë që të orientoje nderhyrjet per rehabilitimin dhe mirëmbajtjen;