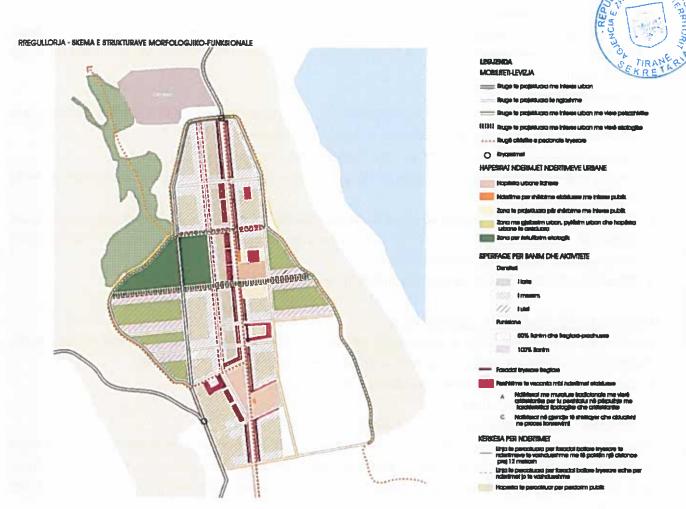

#### Neni 54 i vkm 671, dt 29.07.2015 specifikon ne tej permbajtjen e PPV:

- 2. Plani i propozimeve territoriale përmban, të paktën:
- a) ndarjen e territorit sipas pesë sistemeve;
- b) zonimin sipas kategorive bazë dhe nënkategorive të përdorimit të propozuar të tokës;
- c) ndarjen e territorit në njësi;
- ç) pozicionimin e shërbimeve dhe rrjeteve kryesore të infrastrukturave, përfshirë hapësirat publike dhe përcaktimin e kushteve teknike kryesore për realizimin e infrastrukturave;
- d) zonat e mbrojtura të rëndësisë kombëtare, të trashëgimisë kulturore dhe monumentet;
- dh) përcaktimin e zonave kryesore të zhvillimit ekonomik dhe urban; e) tipologjitë e propozuara hapësinore;
- ë) përcaktimin e njësive, të cilat do t'i nënshtrohen hartimit të PDV-së; f) shpërndarjen e popullsisë në territor sipas trequesve të parashikimit demografik dhe ekonomik, të specifikuar në nivel territori urban;
- g) planin e strehimit, bazuar në nevojat e konstatuara, e tashmë dhe ato të projektuara, duke përcaktuar zonat/njësitë për dendësim, rigjenerim, rizhvillimin, konservim, urbanizim nëse janë zona të reja dhe territoret për programe sociale të strehimit;
- gj) përcaktimin e zonave/njësive, ku do të zbatohen instrumentet për drejtimin e zhvillimit sipas ligjit, në rast se parashikohen të tilla.
- 3. Plani i mbrojtjes së mjedisit, i cili përmban:
- a) parashikimet për mbrojtjen e peizazhit;
- b) parashikimet për mbrojtjen e elementeve ujore;
- c) parashikimet për shtimin dhe/ose zgjerimin e hapësirave të gjelbra;
- ç) parashtrimin e dy varianteve për zgjidhje të problematikës së evidentuar për sa u përket hotspoteve;
- d) parashikimet për përmirësimin e cilësisë së ajrit.
- 4. Planin e shërbimeve dhe infrastrukturave publike, i cili përmban:
- a) infrastrukturë publike të propozuar sipas pikës 11, të nenit 3 të ligjit;
- b) konsiderata nga planet e niveleve të tjera, sipas ndikimit në territorin vendor;
- c) tipologjinë, cilësinë, shpërndarjen në territor dhe rrezet e mbulimit të shërbimeve sociale (edukim, shëndetësi etj.) që propozohen.
- 5. Planin e veprimeve për zbatimin e PPV-së, i cili përmban:
- a) fazat e zbatimit të zhvillimit, të ndara në periudha kohore brenda vlefshmërisë së planit, për zonat me prioritet zhvillimi, PDV-të, rrjetet kryesore të infrastrukturave publike dhe projektet pilot;
- b) koston e përgjithshme për zbatimin dhe aktivitetet kryesore të financuara të shoqëruara me planin e

Bazuar në vkm <u>671, dt 29.07.2015</u> "Për miratimin e rregullores së planifikimit të territorit", <u>neni 73,</u> territorit viene suddiviso in 5 Sistemi di base:

- Sistemi urban (UB) formohet nga bashkimi i territoreve urbane dhe kufizohet nga vija e gjelbër.
- Sistemi natyror përbëhet nga peizazhet, hapësirat e paprekuara të natyrës, korridoret ekologjike dhe hapësirat që kanë një kategori bazë të përdorimit "natyrë" (N) dhe në përputhje me legjislacionin e posaçëm.
- Sistemi bujqësor përbëhet nga toka bujqësore, e zënë me bimët e arave, pemishtet, vreshtat dhe ullishtat, kudo ku ndodhet dhe që ka veçori thelbësore të saj pjellorinë dhe kanalet, rezervuarët në shërbim të saj. Sistemi bujqësor formohet nga bashkimi i tokave me kategori bazë të përdorimit të tokës "bujqësinë" (B). Ky sistem është rezultat i ndërveprimit në kohë midis aktiviteteve njerëzore, për kultivim dhe ndërtime me karakter bujqësor në territor. Zonimi i sistemit bujqësor bazohet në bonitetin e tokës dhe në aktivitete e funksione që zhvillohen brenda këtij sistemi, sipas legjislacionit të posaçëm në fuqi.
- Sistemi ujor është tërësia e burimeve nëntokësore dhe mbitokësore ujore, që përmban të gjithë trupat ujorë, përfshirë brigjet sipas përcaktimeve të legjislacionit të posaçëm. Sistemi ujor formohet nga rrjeti me kategori bazë të përdorimit të tokës "ujë" (U).
- Sistemi infrastrukturor përmban rrjetet kryesore të infrastrukturës, në nivel kombëtar, nivel qarku dhe vendor. Sistemi infrastrukturor formohet nga rrjeti me kategori bazë të përdorimit të tokës "infrastrukturë" (IN).

Bazuar në vkm <u>671, dt 29.07.2015</u>, "Për miratimin e rregullores së planifikimit të territorit", <u>neni 77</u>, përdorimet e tokës kodifikohen si më poshtë vijon:

- Përdorimi "banim", me kod "A", i cili përfshin zona dhe objekte ku kryhen funksione dhe aktivitete të banimit, edhe në rast se janë të klasifikuara nga legjislacioni për monumentet e kulturës ose të tilla që janë në funksion të banimit;
- Përdorimi "industri dhe ekonomi", me kod "IE", ku përfshihen të gjitha llojet e industrive sipas legjislacionit të posaçëm, nxjerrje dhe përpunim mineralesh e materialesh ndërtimi, parqe industriale dhe logjistike, inkubatorë biznesi dhe të përziera industriale dhe ekonomike për sa kohë që qëllimi kryesor i funksionit të tyre nuk janë shërbimet dhe aktivitete ekonomike bujqësore sipas kësaj rregulloreje;
- Përdorimi "bujqësi", me kod "B", për qëllim bujqësor sipas legjislacionit të posaçëm, përfshirë aktivitetet ndihmëse dhe në funksion të drejtpërdrejtë të bujqësisë, përveç banesave dhe rrugëve;
- Përdorimi "shërbime", me kod "S", territore dhe struktura për shërbime tregtare, zyra dhe qendra biznesi;

- Përdorimi i veçantë, me kod "V", varrezat dhe çdo territor apo strukturë që nuk përfshihet në kategoritë e tjera bazë;
- Përdorimi "ujëra", me kod "U", të gjithë trupat ujorë, përfshirë brigjet, sipas përcaktimeve të legjislacionit për ujërat;
- Përdorimi "toka natyrore", me kod "N", sipas përcaktimeve të ligjeve për mjedisin, biodiversitetin, zonat e mbrojtura dhe monumentet e natyrës, pyjet, kullotat dhe tokat e pafrytshme
- Përdorimi "trashëgimi dhe monumente kulture dhe historike", me kod "M", sipas përcaktimeve të leqiislacionit të posacëm, përveç atyre që banohen;
- Përdorimi "zona ushtarake", me kod "ZU", territore dhe objekte të klasifikuara si të tilla në territor apo në legjislacionin e posaçëm;
- Përdorimi "institucione", me kod "IS", administrata dhe struktura shtetërore, pavarësisht nivelit, të sistemit gjyqësor, bankat, mediet, institucione të mbrojtjes civile dhe kombëtare veç atyre që përfshihen në kategoritë e tjera, të shërbimeve të ndihmës dhe kujdesit social, të shoqërisë civile, sistemi i burgjeve dhe institucione fetare;
- Përdorimi "aktivitete sociale dhe rekreative", me kod "AR", aktivitete sociale, kulturore dhe rekreative, përfshirë ato sportive, sipas legjislacionit të posaçëm;
- Përdorimi "arsim", me kod "AS", sipas legjislacionit të posaçëm;
- Përdorimi "shëndetësi", me kod "SH", sipas legjislacionit të posaçëm;
- Përdorimi "infrastruktura", me kod "IN", të gjitha pjesët e infrastrukturave për transportin, mbetjet e
  ngurta dhe të lëngshme, furnizimin me ujë, naftën dhe gazin, biokarburantet, komunikimin