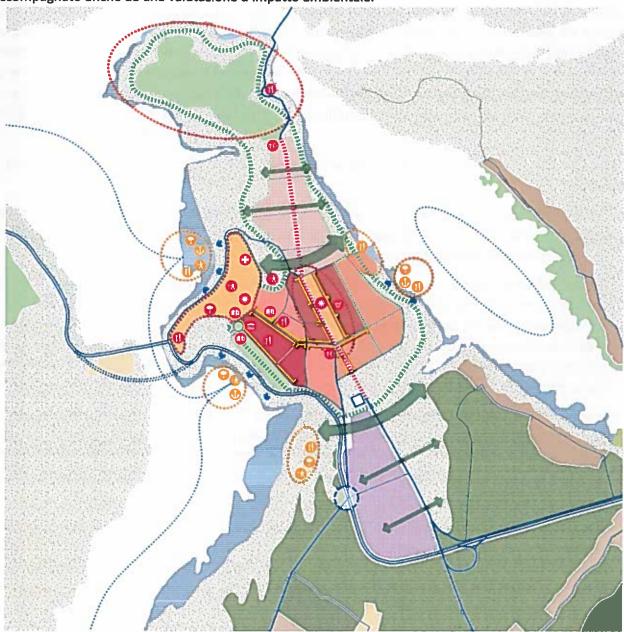

Figura 1: Strategjia Territoriale per Kukesin

Në përmbushje të këtij vizioni, janë hartuar 4 objektiva strategjikë, të cilët synojnë të specifikojnë fokusin e zhvillimit të Bashkisë gjatë viteve të ardhshme. Është synuar që objektivat strategjike të jenë të prekshme, specifike dhe të monitorueshme, për të siguruar zbatueshmërinë e tyre. Për këtë arsye, janë përcaktuar