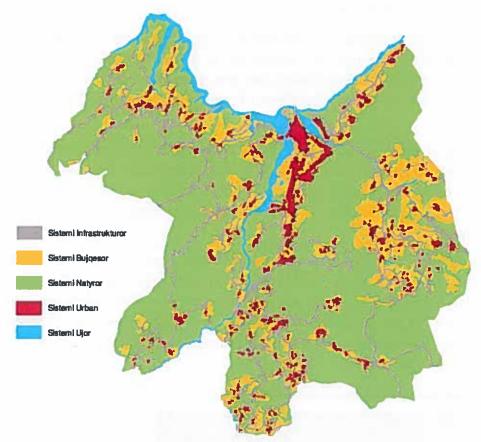

Bazuar në vkm <u>671, dt 29.07.2015</u> "Për miratimin e rregullores së planifikimit të territorit", <u>neni 73,</u> territorit viene suddiviso in 5 Sistemi di base:

- Sistemi urban (UB) formohet nga bashkimi i territoreve urbane dhe kufizohet nga vija e gjelbër.
- Sistemi natyror përbëhet nga peizazhet, hapësirat e paprekuara të natyrës, korridoret ekologjike dhe hapësirat që kanë një kategori bazë të përdorimit "natyrë" (N) dhe në përputhje me legjislacionin e posaçëm.
- Sistemi bujqësor përbëhet nga toka bujqësore, e zënë me bimët e arave, pemishtet, vreshtat dhe ullishtat, kudo ku ndodhet dhe që ka veçori thelbësore të saj pjellorinë dhe kanalet, rezervuarët në shërbim të saj. Sistemi bujqësor formohet nga bashkimi i tokave me kategori bazë të përdorimit të tokës "bujqësinë" (B). Ky sistem është rezultat i ndërveprimit në kohë midis aktiviteteve njerëzore, për kultivim dhe ndërtime me karakter bujqësor në territor. Zonimi i sistemit bujqësor bazohet në bonitetin e tokës dhe në aktivitete e funksione që zhvillohen brenda këtij sistemi, sipas legjislacionit të posaçëm në fuqi.
- Sistemi ujor është tërësia e burimeve nëntokësore dhe mbitokësore ujore, që përmban të gjithë trupat ujorë, përfshirë brigjet sipas përcaktimeve të legjislacionit të posaçëm. Sistemi ujor formohet nga rrjeti me kategori bazë të përdorimit të tokës "ujë" (U).
- Sistemi infrastrukturor përmban rrjetet kryesore të infrastrukturës, në nivel kombëtar, nivel qarku dhe vendor. Sistemi infrastrukturor formohet nga rrjeti me kategori bazë të përdorimit të tokës "infrastrukturë" (IN).