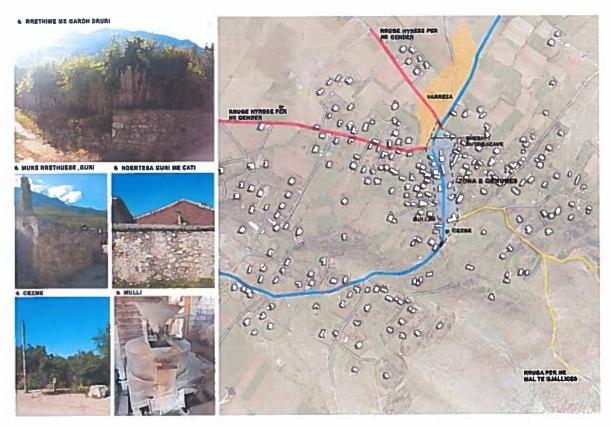

luar me dëborë deri në korrik, eshte i pershtatshem për zhvillimin e sporteve dimërore, por edhe per turizmin natyror te bazuar në ecje në mes të zonave të mëdha pyjore dhe kullotave, në lidhje me të cilën është e mundur të imagjinohet zhvillimi i formave te turizmit te lidhura me veprimtarite dhe produktet e zones (turismi rural).









# NDERHYRJE TË LIDHURA

- Itinerari turistik deri ne maje te malit te gjallices dhe atrecim
- Rikuperimi urban i qendres se Shtiqenit

# **NXITËSIT**

Bashkia, Agjencia e Zhvillimit Rajonal - AZHR Kukësi, OJF/OJQ

# PARAKUSHTE OSE PROBLEMATIKA PER TU ELIMINUAR:

Ndertimet informale ne zone e parkut

# **PËRFITUESIT:**

Lomunitetet lokale, qarku, perdoruesit kombetare dhe nderkombetare





Figura 21: Inkuadrimi











Figura 22: Gjendja Egzistuese



Figura 23: Elementet karakteristike te qendres











Figura 24: Itinerari Turistik

# 3.8.6 Projekti i rikualifikimit urban qendra e shishtavecit

# **OBJEKTIVAT SPECIFIKE:**

- Rivlerësimi i konfigurimit te sistemit urban historik i zgjidhja e mungesës së hapësirës publike me ane te projektimir te një qendre;
- Integrimi i kesaj qendre me strukturen egzistuese nëpërmjet ndërhyrjeve te akupunkturës urbane që rivlereson hapësirat e vogla sociale të lidhura nepermjet rrugeve kembesore dhe propozimin e rrugeve te bicikletave per rritjen e marrëdhënieve vizuale me peisazhin dhe shfrytezimin e fshatit;
- Promovimi i funksioneve mikse , duke zgjeruar mundesite pritese lokale dhe shtimin e shërbimeve turistike per të mundesuar aksesimin e malit Korab;
- Aktivizoni mjete të reja të menaxhim