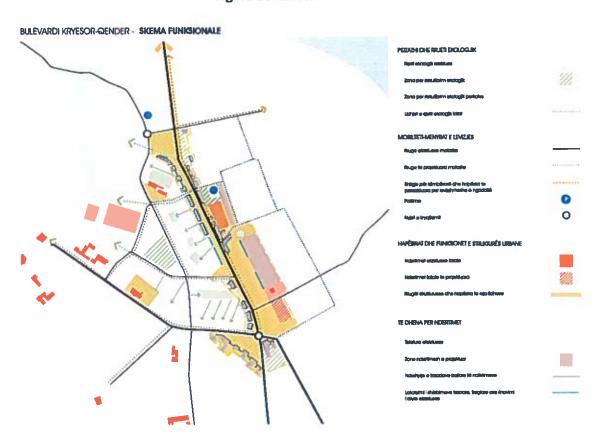

Për arritjen e Objektivit Strategjik 1 janë përcaktuar Programet Strategjike si më poshtë:

| PROGRAMI   |  |
|------------|--|
| STRATEGJIK |  |

VEPRIMI/PROJEKTI

|                                                       | SEKRE                                                                                                 |
|-------------------------------------------------------|-------------------------------------------------------------------------------------------------------|
| 1.A Rritja e cilesise<br>urbane Bashkia Kukes         | 1. Rekuperimi i rrjetit te infrastruktures nentokesore                                                |
|                                                       | 2. Zhvillimi i infrastruktures shendetesore baze                                                      |
|                                                       | 3. Vieresimi i bulevardit (PROJEKT PILOT)                                                             |
|                                                       | 4. Rikualifikimi I lidhjes ndermjet hotelit dhe qendres (PROJEKT PILOT)                               |
|                                                       | 5. Vleresimi/kualifikimi i zones se molit (PROJEKT PILOT)                                             |
|                                                       | 6. Kualifikimi I qendres se Shishtavecit (PROJEKT PILOT)                                              |
|                                                       | 7. Perkufizimi I sherbimeve miimale baze sipas rangut te qendrave te banuara                          |
|                                                       | 8. Zhvillimi policentrik dhe percaktimi I zonave urbane prioritare                                    |
| 1.B Vieresimi I zonave te<br>braktisura /te pabanuara | 1. Rikualifikimi i zonave industriale te braktisura (rilindje urbane) (PROJEKT PILOT)                 |
|                                                       | 2. Rikualifikimi I hotelit te braktisur KUKES                                                         |
|                                                       | 3. Vleresimi I zones nentokesore te ndertuar (PROJEKT PILOT)                                          |
|                                                       | 4. Lidhja e zones se rigjeneruar (zona industrial e braktisur ) me zonen qendrore dhe sistemin rrugor |
| 1.C Zvogelimi I<br>abuzivizmit ne lagjet              | Hedhja ne harta e sherbimeve,infrastruktures egzistuese,formale dhe informale.                        |
| joformale                                             | 2. Banesat sociale                                                                                    |
|                                                       | 3. Rregulla per permiresimin e lagjeve informale                                                      |