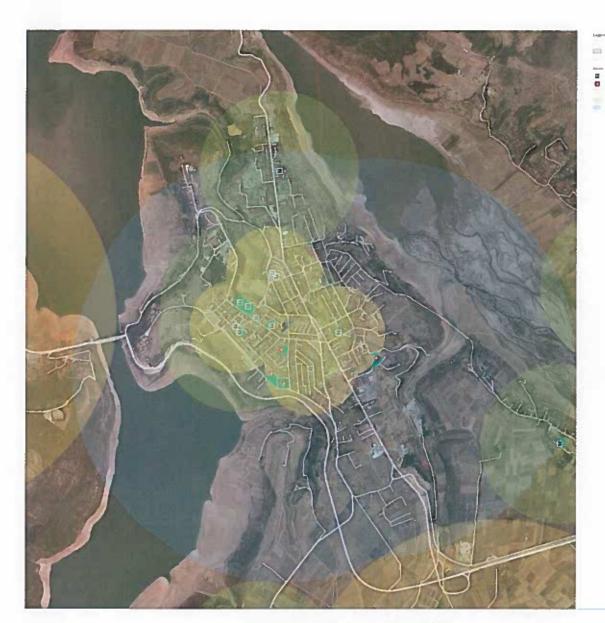

Obiektivi Strategjik 2 - Aksesi më i mirë e ne zonen e brendshme të Kukësit dhe vleresimi i lidhjeve ndër-rajonale dhe ndërkufitare

Çështja e aksesibilitetit është në fakt e lidhur me <u>infrastrukturizimin</u> e zonës dhe konsiston në: lëvizshmërinë e ngadalte duke krijuar rrugët dhe itineraret që ndikojnë në shfrytezimin e potencialeve turistike (shih sistemin natyror); transportit publik me racionalizimin dhe përmirësimin e shërbimit të mobilitetit publik lokale dhe lidhjen midis Kukësit dhe pjesës tjetër të nivelit rajonal dhe kombëtar; qasja fizike që matet nga infrastrukturat e mëdha (aeroport, autostradë), rrjetit rrugor sekondar qe ka nevoje per masa të rëndësishme për tu përshtatur dhe përmirësuar

Tema e aksesibilitetit vjen në një kuptim të gjerë, duke përfshirë si çështjet që lidhen me sistemin e lëvizshmërisë ashtu dhe zhvillimi i rrjeteve të infrastrukturës e tet nenshërbimeve. Çështja e lëvizshmërisë i referohet si asaj ne zonën e brendshme, në mes të qendrave kryesore dhe fshatrave më të vogla, por edhe asaj të jashtme ne nje zonë me të gjerë. Temat janë ato të raporteve ndërmjet mënyrave të transportit,

Ne kuadrin e prodhimit dhe përdorimit te energjisë, skenarët e planit kërkojnë theksimin e përdorimit te burimeve hidro energjike

Indikatoret kyc jane pra:

- Permiresimi i lidhjeve te brendeshme ne vecanti per lokalitetet kryesore e sekondare;
- 6. Aktivizimi i aeroportit dhe permiresimi i transportit publik;
- 7. Unifikimi i korridoreve te transportit me ato energjitike per nje tutele me te mire te territorit

Për arritjen e Objektivit Strategjik 2 janë përcaktuar Programet Strategjike si më poshtë:

| PROGRAMI<br>STRATEGIJK                       | VEPRIMI/PROJEKT                                                                                                                          |
|----------------------------------------------|------------------------------------------------------------------------------------------------------------------------------------------|
| 2.A rritja e cilësisë dhe<br>efikasitetit të | Përmirësimi i menaxhimit dhe trajtimit të mbeturinave  (PROJEKT PILOT: Sensibilizimimi per mbledhjen e mbeturinave)                      |
| shërbimeve dhe infrastruktures.              | 2 . Permiresimi I furnizimit me uje                                                                                                      |
|                                              | 3 . Permiresimi I rrjetit te kanalizimeve (PROJEKT PILOT: Depuratore I ri , Kukes)                                                       |
|                                              | 4. Permiresimi i kapaciteteve për menaxhim më të mirë të burimeve ekzistuese natyrore                                                    |
| 2.B Permiresimi I<br>aksisbilitetit          | 1. Organizimi më i mirë i transportit publik                                                                                             |
|                                              | 2. Regjistrimi I gjendjes egzistuese te rrjetit rrugor.                                                                                  |
|                                              | 3. Mirëmbajtja dhe rehabilitimi i rrugëve të pakalueshme                                                                                 |
|                                              | 4. Zvogëlimi i numrit të rrugëve te paasfaltuara.                                                                                        |
|                                              | 5. Zgjerimi dhe mirëmbajtja e rrugëve urbane dhe ndriçimi i tyre                                                                         |
|                                              | 6. Zhvillimi i projekteve të infrastrukturës ndërkufitare edhe në aspektin e lëvizshmërisë të qëndrueshme /levizjes kembesore /bicikleta |
|                                              | 7. Zhvillimi i projekteve të infrastrukturës dhe te lidhjes ndërkufitare për transportin                                                 |
| 2.C Zhvillimi i sistemit ekonomik            | 1. Mundesi itineraresh rajonale për eksplorimin e vlerave historike dhe natyrore                                                         |
|                                              | 2. Krijimi i ofertave turistike që përfshijnë qendrat kryesore turistike të Kukësit                                                      |