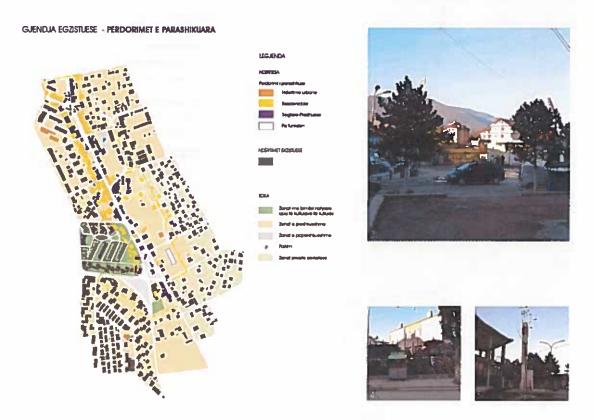

| 2. | Elementet ekzistuese të territorit                   | Topografik; gjeologo-inxhinierik; hidrogjeologjik dhe hidrografik; e makrozonimit dhe, sipas rastit, mikrozonimit sizmik;boniteti i tokave;burimet natyrore, si: mjedise pyjore, kullota, sipërfaqe ujore, rezervate, miniera dhe të tjera të kësaj natyre;zonat e mbrojtura natyrore dhe të trashëgimisë kulturore dhe historike. | 1: 50 000<br>1: 50 000 | Perp_07 Perp_08 Perp_09 Perp_10 Perp_11 Perp_12 Perp_13 Perp_14 Perp_15 Perp_16_I Perp_16_I Perp_17_I Perp_18 (Faza e I)                 | ~        |
|----|------------------------------------------------------|------------------------------------------------------------------------------------------------------------------------------------------------------------------------------------------------------------------------------------------------------------------------------------------------------------------------------------|---------------------------------------------------------------------------------------------------------------------------------------------|------------------------------------------------------------------------------------------------------------------------------------------|----------|
| 3. | Pozicionimi<br>strategjik në<br>raport me<br>rajonin | Kufijtë territorialë në rajon;<br>Identitetihistorik,urban,ekonomik                                                                                                                                                                                                                                                                | 1:50 000<br>1:50 000                                                                                                                        | Perp_01<br>Perp_30<br>(Faza e I)                                                                                                         | <b>V</b> |
| 4. | Vlerësimi<br>ekonomik                                | Pozicionimi dhe përqendrimi i burimeve dhe poleve ekonomike lokale;elementet e konkurrueshmërisë; shpërndarja e sektorëve dhe e fuqisë punëtore.                                                                                                                                                                                   | Jashte shkalle<br>Jashte shkalle<br>Jashte shkalle<br>1: 100 000                                                                            | Регр_04                                                                                                                                  | ✓        |
| 5. | Vlerësimi social                                     | Shërbimet sociale; shkollat; shëndetësia                                                                                                                                                                                                                                                                                           | 1: 50 000<br>1: 5 000                                                                                                                       | Perp_23<br>Perp_33<br>(Faza e I)                                                                                                         | <b>V</b> |
|    | Vlerësim<br>demografi<br>k                           | Përqendrimi i popullsisë në territor;<br>lëvizjet e popullsisë në vite; shpërndarja e<br>popullsisë në nivel banese dhe për<br>tipologji banesash; sipërfaqen e banimit<br>për person sipas<br>tipologjivetëbanesave;numriibanesavenë<br>një strukturë banimi sipas tipologjive në<br>territor                                     | 1: 100 000<br>1: 100 000    | Perp_19_I<br>Perp_19_II<br>Perp_20<br>Perp_21<br>Perp_22<br>Perp_23<br>Perp_24<br>Perp_25<br>Perp_26<br>Perp_27<br>Perp_28<br>(Faza e I) | ~        |
| 6. | Analiza e planeve<br>të mëparshme                    | Përdorimiitokës;infrastrukturat;intensitetii ndërtimit.                                                                                                                                                                                                                                                                            | 1: 100 000<br>1: 50 000                                                                                                                     | Perp_06 (Faza e l)                                                                                                                       | V        |
| 7. | Pronat                                               | Përdorimi i pronave<br>publike;problemet në marrëdhëniet e<br>pronësisë në territor; zonat informale<br>sipas llojeve dhe ecurisë së integrimit                                                                                                                                                                                    | 1:100 000<br>1: 5 000                                                                                                                       | Perp_28<br>Perp_32<br>(Faza e I)                                                                                                         | 1        |

|           |                       |                                              |            | ,,              | <del></del>  |
|-----------|-----------------------|----------------------------------------------|------------|-----------------|--------------|
| 8.        | Rëndësia              | Zonat dhe strukturat                         | 1: 50 000  | Perp_03         | ✓            |
| "         | kombëtare             |                                              | 1:50 000   | Perp_04         |              |
|           |                       |                                              | 1:50 000   | Perp_05         |              |
|           |                       |                                              |            |                 |              |
|           |                       |                                              | [          | (Faza e II)     |              |
|           |                       | Vendndodhja e elementeve ndotëse             | 1:50 000   | Perp_17_II      | ✓            |
| 9.        | Problemet             | dhe me ndikim negativ;Shkalla e              | 1:50 000   | Perp_17_III     |              |
| ''        | mjedisore             |                                              | 1:50 000   | ] [             |              |
|           | _                     | ndikimit negativ të burimeve ndotëse         |            | (Faza e I)      |              |
|           |                       | në territor                                  |            |                 |              |
| 10.       | Përdorimi             | Kategoribazë;nënkategoritë;funksionetdhe     | 1:50 000   | Perp_17_IV      | $\checkmark$ |
| 10.       | ekzistues i tokës     | aktivitetet                                  | ļ          |                 |              |
|           |                       | F.25                                         |            | (Faza e I)      |              |
| $\vdash$  |                       |                                              |            |                 |              |
| l l       |                       | Furnizimi me ujë; ujërat e zeza;             | 1:50 000   | Perp_35         | ✓            |
| 11.       | Infrastrukturat       | mbetjet urbane; rrugët; ndriçimi;            |            |                 |              |
|           |                       | transporti; lidhja me infrastrukturat        |            | (Faza e I)      |              |
|           |                       |                                              |            | 1               |              |
| $\square$ | and the second second | kombëtare                                    |            |                 |              |
| 12.       | Cilësia fizike        | Niveletecilësisë;rekomandimepërriparim,      | 1: 50 000  | Perp_29         | $\checkmark$ |
|           | e strukturave         | rigjenerim, rizhvillim.                      | 1: 5 000   | Perp_31         |              |
| I         |                       | Zona sipas njëtrajtshmërisë së llojit dhe    | 1: 50 000  | Perp_32         | 1            |
|           | Timelesii4            | volumittëstrukturave, mënyrëssëvendosjes     |            | Perp_34         |              |
| 13.       | Tipologjit            | në parcelë dhe në territor, skemës rrugore   |            | 775.0           |              |
|           | ë                     | dhetëhapësiravepublike,sidhelartësisësë      |            | (Faza e I)      |              |
|           | hapësinor             | strukturave                                  |            |                 |              |
| $\vdash$  |                       | Zona                                         | 1: 100 000 | Perp_02_2       |              |
|           |                       | sipas:largësisëngaqendraezonëssëbanuar;      | 1. 100 000 | 1 cip_02_2      | •            |
|           |                       |                                              |            | (Faza e I)      |              |
|           |                       | largësisë nga qendrat e punësimit; lidhjes   |            | (raza c i)      |              |
|           |                       | me sistemin rrugor; furnizimin me rrjete     |            |                 |              |
|           |                       | infrastrukture dhe shërbime sociale;nivelit  |            |                 |              |
|           |                       | të përafërt të të ardhurave të shtresave     |            |                 |              |
| 14.       | Periferaliteti        | shoqërore;plotësimit me funksione sipas      |            |                 |              |
|           |                       | kategorive bazë të përdorimeve të            |            | 1 1             |              |
|           |                       | tokës;nivelit të kriminalitetit dhe sigurisë |            | l i             |              |
|           | ,                     | së jetës; problemeve të ndryshme sociale     |            |                 |              |
|           |                       |                                              |            |                 |              |
|           |                       | përfshirë përjashtimin social.               |            |                 |              |
|           |                       |                                              |            |                 |              |
| <b></b>   | F1                    |                                              | 1. 60.000  | D. 15 77        | ,            |
| ا ۱.      | Elemente të           | Objekte dhe struktura, natyrore apo          | 1: 50 000  | Perp_17_II      | ✓            |
| 15.       | veçanta               | artificiale, me ndikim në qytet dhe          | 1: 50 000  | Perp_17_III     |              |
|           | territoriale          | hapësirëformim                               |            |                 |              |
|           |                       |                                              |            | (Faza e I)      |              |
|           | Nevojat për           |                                              |            |                 | 1            |
| 16.       | strehim               | Zona sipas nevojës dhe cilësisë              |            |                 | •            |
|           | SUCIIIII              |                                              |            |                 |              |
|           |                       |                                              |            |                 |              |
|           |                       |                                              |            |                 |              |
| 15        | 17017                 | Hartatpërshkruese,analizuesedhe              | 1:50 000   | Регр_01         | ✓            |
| 17.       | VSM                   | vlerësuese                                   | 1: 50 000  | Регр_02         |              |
|           |                       |                                              |            |                 |              |
|           |                       |                                              |            | (Faza e II)     |              |
| 1         |                       | · ·                                          |            | 1 (12/12/16 11) |              |
|           |                       |                                              |            | (raza e 11)     |              |