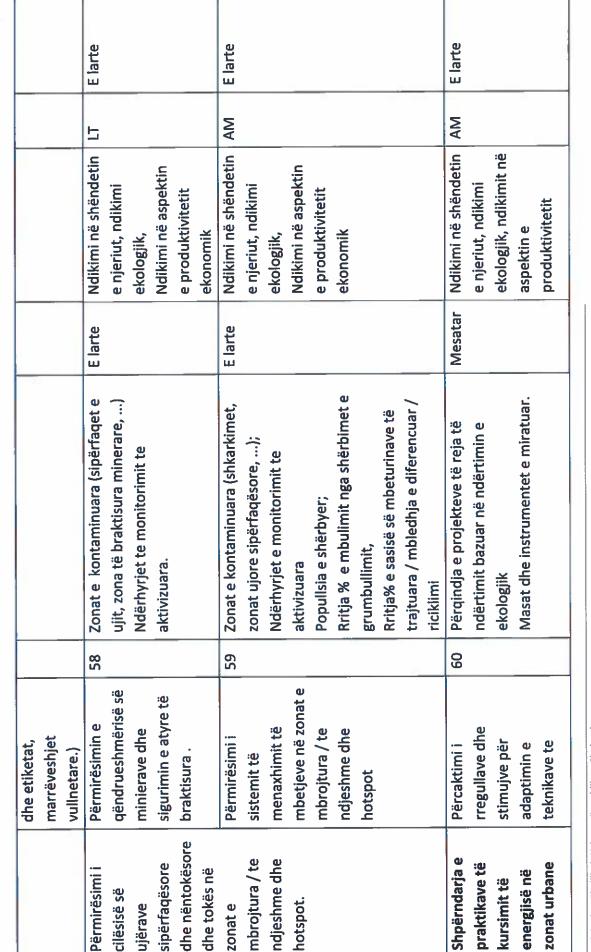

#### Neni 54 i vkm 671, dt 29.07.2015 specifikon ne tej permbajtjen e PPV:

- 2. Plani i propozimeve territoriale përmban, të paktën:
- a) ndarjen e territorit sipas pesë sistemeve;
- b) zonimin sipas kategorive bazë dhe nënkategorive të përdorimit të propozuar të tokës;
- c) ndarjen e territorit në njësi;
- ç) pozicionimin e shërbimeve dhe rrjeteve kryesore të infrastrukturave, përfshirë hapësirat publike dhe përcaktimin e kushteve teknike kryesore për realizimin e infrastrukturave;
- d) zonat e mbrojtura të rëndësisë kombëtare, të trashëgimisë kulturore dhe monumentet;
- dh) përcaktimin e zonave kryesore të zhvillimit ekonomik dhe urban; e) tipologjitë e propozuara hapësinore;
- ë) përcaktimin e njësive, të cilat do t'i nënshtrohen hartimit të PDV-së; f) shpërndarjen e popullsisë në territor sipas trequesve të parashikimit demografik dhe ekonomik, të specifikuar në nivel territori urban;
- g) planin e strehimit, bazuar në nevojat e konstatuara, e tashmë dhe ato të projektuara, duke përcaktuar zonat/njësitë për dendësim, rigjenerim, rizhvillimin, konservim, urbanizim nëse janë zona të reja dhe territoret për programe sociale të strehimit;
- gj) përcaktimin e zonave/njësive, ku do të zbatohen instrumentet për drejtimin e zhvillimit sipas ligjit, në rast se parashikohen të tilla.
- 3. Plani i mbrojtjes së mjedisit, i cili përmban:
- a) parashikimet për mbrojtjen e peizazhit;
- b) parashikimet për mbrojtjen e elementeve ujore;
- c) parashikimet për shtimin dhe/ose zgjerimin e hapësirave të gjelbra;
- ç) parashtrimin e dy varianteve për zgjidhje të problematikës së evidentuar për sa u përket hotspoteve;
- d) parashikimet për përmirësimin e cilësisë së ajrit.
- 4. Planin e shërbimeve dhe infrastrukturave publike, i cili përmban:
- a) infrastrukturë publike të propozuar sipas pikës 11, të nenit 3 të ligjit;
- b) konsiderata nga planet e niveleve të tjera, sipas ndikimit në territorin vendor;
- c) tipologjinë, cilësinë, shpërndarjen në territor dhe rrezet e mbulimit të shërbimeve sociale (edukim, shëndetësi etj.) që propozohen.
- 5. Planin e veprimeve për zbatimin e PPV-së, i cili përmban:
- a) fazat e zbatimit të zhvillimit, të ndara në periudha kohore brenda vlefshmërisë së planit, për zonat me prioritet zhvillimi, PDV-të, rrjetet kryesore të infrastrukturave publike dhe projektet pilot;
- b) koston e përgjithshme për zbatimin dhe aktivitetet kryesore të financuara të shoqëruara me planin e

#### investimeve kapitale;

c) ndryshimet e nevojshme në kuadrin ligjor dhe administrativ në nivel vendor.

Gjithashtu bazuar në nenin 54, pikat 6 dhe 7, Plani i Zhvillimit të Territorit gjithashtu përmban: