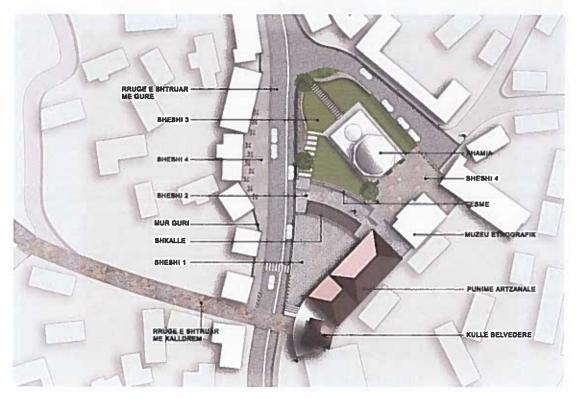

Për arritjen e Objektivit Strategjik 1 janë përcaktuar Programet Strategjike si më poshtë:

| PROGRAMI   |  |
|------------|--|
| STRATEGJIK |  |

VEPRIMI/PROJEKTI

|                                                       | SEKRE                                                                                                 |
|-------------------------------------------------------|-------------------------------------------------------------------------------------------------------|
| 1.A Rritja e cilesise<br>urbane Bashkia Kukes         | 1. Rekuperimi i rrjetit te infrastruktures nentokesore                                                |
|                                                       | 2. Zhvillimi i infrastruktures shendetesore baze                                                      |
|                                                       | 3. Vieresimi i bulevardit (PROJEKT PILOT)                                                             |
|                                                       | 4. Rikualifikimi I lidhjes ndermjet hotelit dhe qendres (PROJEKT PILOT)                               |
|                                                       | 5. Vleresimi/kualifikimi i zones se molit (PROJEKT PILOT)                                             |
|                                                       | 6. Kualifikimi I qendres se Shishtavecit (PROJEKT PILOT)                                              |
|                                                       | 7. Perkufizimi I sherbimeve miimale baze sipas rangut te qendrave te banuara                          |
|                                                       | 8. Zhvillimi policentrik dhe percaktimi I zonave urbane prioritare                                    |
| 1.B Vieresimi I zonave te<br>braktisura /te pabanuara | 1. Rikualifikimi i zonave industriale te braktisura (rilindje urbane) (PROJEKT PILOT)                 |
|                                                       | 2. Rikualifikimi I hotelit te braktisur KUKES                                                         |
|                                                       | 3. Vleresimi I zones nentokesore te ndertuar (PROJEKT PILOT)                                          |
|                                                       | 4. Lidhja e zones se rigjeneruar (zona industrial e braktisur ) me zonen qendrore dhe sistemin rrugor |
| 1.C Zvogelimi I<br>abuzivizmit ne lagjet              | Hedhja ne harta e sherbimeve,infrastruktures egzistuese,formale dhe informale.                        |
| joformale                                             | 2. Banesat sociale                                                                                    |
|                                                       | 3. Rregulla per permiresimin e lagjeve informale                                                      |