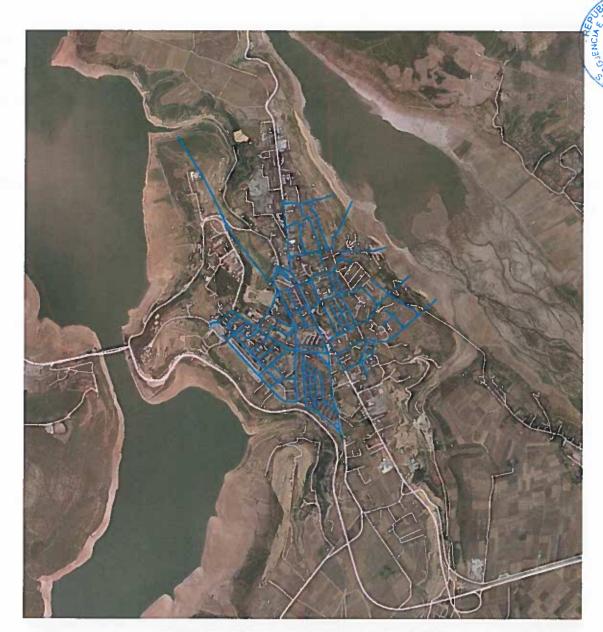

oje në një vlerësim të saktë të inventarit të aseteve të NjQV-së.

# Në përgjithësi mund të përdoren keto argumente:

- riorganizimi i prodhimit e trajtimi i ujit;
- përmirësimi i menaxhimit dhe rrjedhimisht një shërbim më të mirë dhe efikas banorëve;









- forcimi i kontrollit sanitar dhe krijimi i sistemeve të nevojshëm për klorifikim dhe diszinfektim të ujit sipas standarteve;
- rritja e nivelit të faturimit nëpërmjet gjetjes së mënyrës më efikase për vjeljen e faturave;
- përmirësimi i infrastrukturës nëpërmjet rritjes së investimeve publike;
- rritjen mbulimit të zonës me infrastrukturën dhe shërbimet e kanalizime të ujërave të zeza; të drejtat e pronësisë dhe vlerësimi i saktë i inventarit të aseteve të Bashkisë.



Figura 34: Rjeti i kanalizimeve – Territori i Kukesit











Figura 35: Rjeti i ujesjellesit - Territori i Kukesit

# 4.1.4 Masat per energjine elektrike

Elektrifikimi i qytetit të Kukësit ka përfunduar në vitin 1975. E megjithatë nevoja për përmirësim të rrjetit sa vjen edhe shtohet. OSHEE ka nisur investimet për vitin 2015 në Bashkinë Kukës. Vlera e këtij investimi shkon deri në 26.1 millionë lekë dhe konkretisht konsiston në vendosjen e një rrjeti të ri me kapacitet 20kV, rinkostruksioni dhe ndërtimi i kabinave 20/0.4 dhe blerja e makinerive apo pajisjeve të nevojshme.

Qyteti i Kukësit furnizohet nga 5 fidera (burime energjie elektrike) të ndryshëm që ndahen në 85 kabina elektrike. Ndërsa pjesa tjetër e Njësive Administrative të Bashkisë Kukës furnizohen nga 8 fidera që ndahen në 216 kabina elektrike. Ndarja sipas pikave të nënstacioneve të f